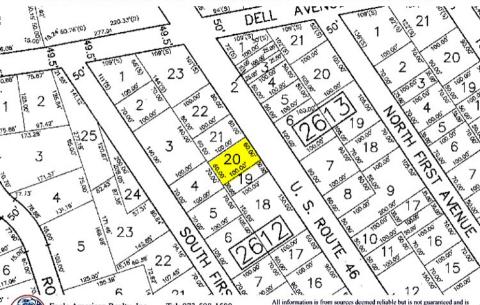

410 Route 10 West Suite 213 Ledgewood NJ 07852

"We Close Deals.....That's The Bottom Line"

| County:<br>Town:<br>Block:<br>Lot(s):                                                  | Morris<br>Kenvil (Roxbury Twp)<br>2612<br>20                                                                                                                                                                                                        |
|----------------------------------------------------------------------------------------|-----------------------------------------------------------------------------------------------------------------------------------------------------------------------------------------------------------------------------------------------------|
| Address:                                                                               | 478 Route 46                                                                                                                                                                                                                                        |
| Available Space:                                                                       | +/- 1000 sq ft - 1st Floor                                                                                                                                                                                                                          |
| Total Lot Size:                                                                        | +/14 acres                                                                                                                                                                                                                                          |
| Sale Price:<br>Rent Price:<br>Extra's:                                                 | \$360,000<br>\$18.00 sq ft / nnn<br>\$3.50 sq ft                                                                                                                                                                                                    |
| Current Use:                                                                           | Former Pro-Image Print Shop                                                                                                                                                                                                                         |
| Utilities:                                                                             | City Sewer, Water, and Gas                                                                                                                                                                                                                          |
| Total Building:<br>- 1 <sup>st</sup> Floor:<br>- 2 <sup>nd</sup> Floor:<br>- Basement: | +/- 3000 sq ft<br>+/- 1000 sq ft<br>+/- 1000 sq ft<br>+/- 1000 sq ft                                                                                                                                                                                |
| Current Zoning:                                                                        | B-2 Business                                                                                                                                                                                                                                        |
| Comments:                                                                              | <ul> <li>Great highway visibility w/ Large Pylon Sign<br/>located on Route 46 Eastbound in the heart of<br/>Kenvil (Roxbury Twp). Excellent retail site for<br/>small business or Professional use.</li> <li>LICENSED REAL ESTATE BROKER</li> </ul> |

All information is from sources deemed reliable but is not guaranteed and is subject to errors, omissions, change of price and / or terms, prior sale, lease or withdrawal without notice. Broker is not liable for the accuracy of any information provided herein, and all information should be independently verified prior to entering into any binding agreements.