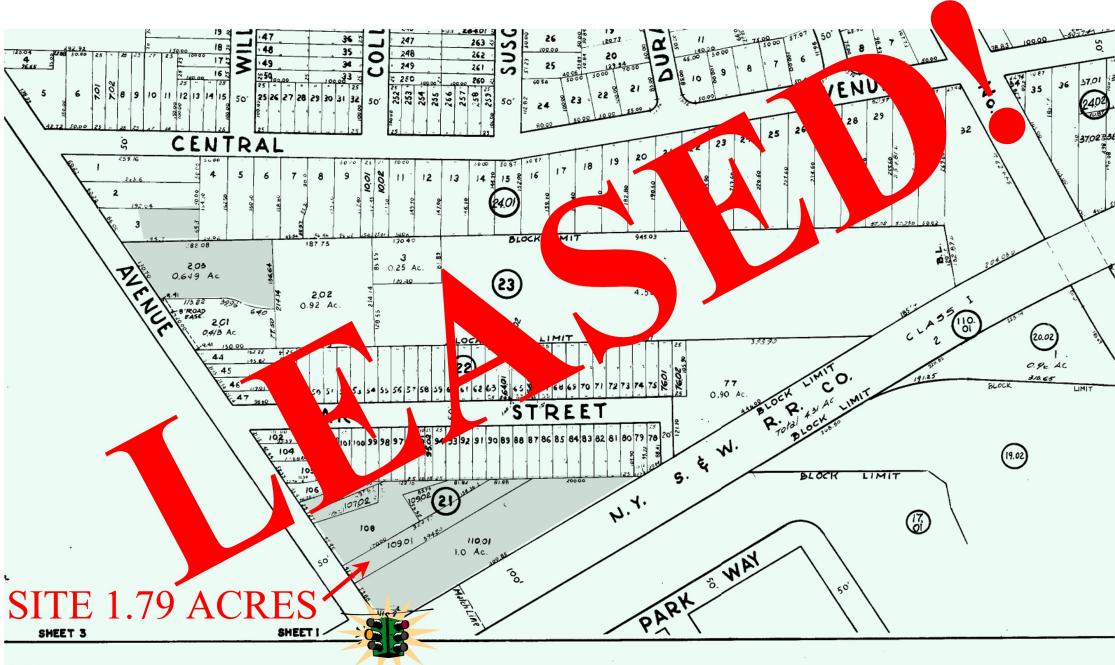

Tel: **973-598-1500** Fax (973) 927-9974

"We Close Deals.....That Is The Bottom Line"

**County:** Bergen

Town: Rochelle Park

Block: 21

Lot(s): 107.01, 107.02, 108, 109.01, 110.01

**Location:** 138-156 Rochelle Avenue

**Current Use:** Retail, industrial

**Current Zoning**: Business District

**Lot Size:** +/- 1.79 Acres

**Asking Rent:** Ground rent to be determined

Maintenance,

**Taxes, & Insurance:** To be paid by Tenant

## **Comments:**

Parcel is a highly visible location at the busy T intersection of Rochelle Avenue and Railroad Avenue in Rochelle Park. Road will be widened at this intersection.

LICENSED REAL ESTATE BROKER Visit: www.EagleAmericanRealty.com