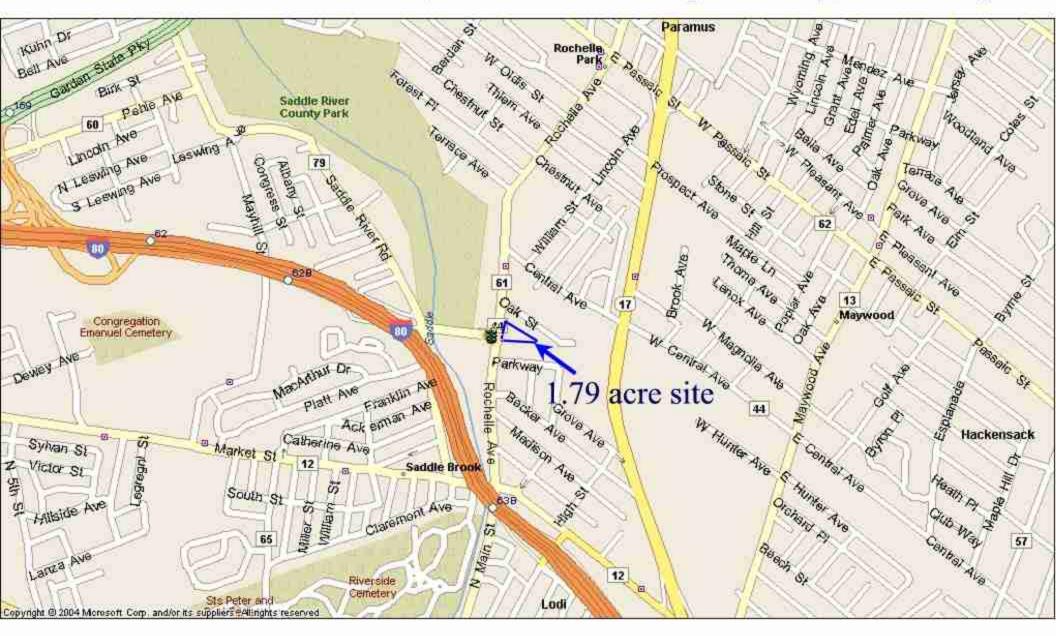

Tel: **973-598-1500** Fax (973) 927-9974

"We Close Deals.....That Is The Bottom Line"

**County:** Bergen

Town: Rochelle Park

Block: 21

Lot(s): 107.01, 107.02, 108, 109.01, 110.01

**Location:** 138-156 Rochelle Avenue

**Current Use:** Retail, industrial

**Current Zoning**: Business District

**Lot Size:** +/- 1.79 Acres

**Asking Rent:** Ground rent to be determined

Maintenance,

**Taxes, & Insurance:** To be paid by Tenant

## **Comments:**

Parcel is a highly visible location at the busy T intersection of Rochelle Avenue and Railroad Avenue in Rochelle Park. Road will be widened at this intersection.

LICENSED REAL ESTATE BROKER Visit: www.EagleAmericanRealty.com