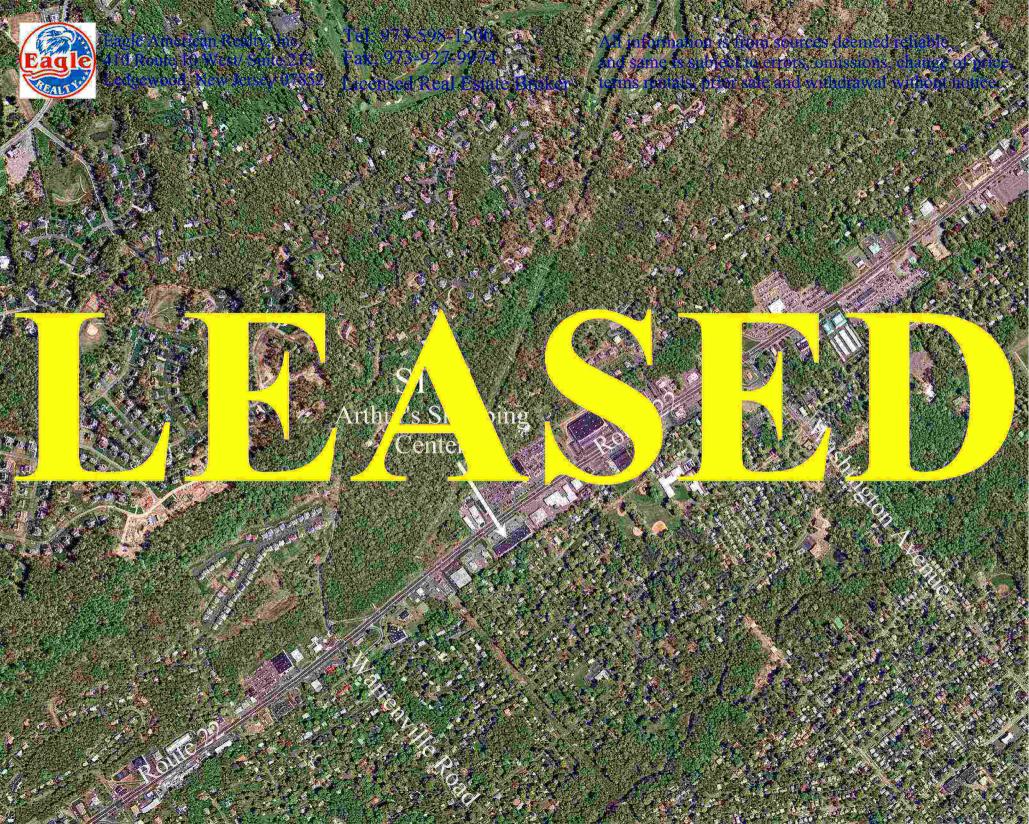

## **Comments:**

Ingress and egress is along Route 22 East. Traffic lights are located at Warrenville Road, going east, and Washington Avenue, going west. This allows for easy access to and from the Shopping Center.