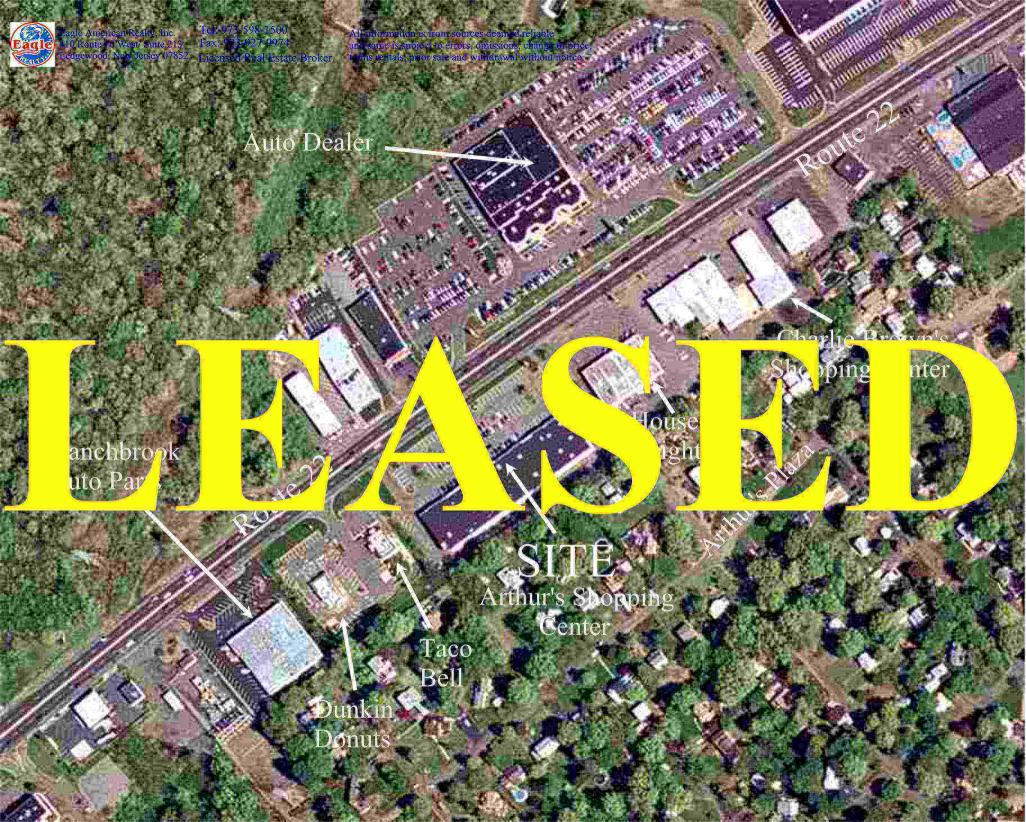

"We Close Deals.....That Is The Bottom Line"

| County:<br>Town:<br>Block:<br>Lot: | Somerset County<br>Green Brook Twp., NJ<br>27<br>3                                                                                                          |
|------------------------------------|-------------------------------------------------------------------------------------------------------------------------------------------------------------|
| Property Address:                  | 215-225 Route 22 East                                                                                                                                       |
| Space Available:                   | + / - 10,000 Square Feet (As-is)                                                                                                                            |
| Gross Leasable Area:<br>(GLA)      | +/- 40,400 Square Feet                                                                                                                                      |
| Parking:                           | + / - 204 Total Spaces                                                                                                                                      |
| Current Zoning:                    | RHC-Regional Highway Commercial                                                                                                                             |
| Asking Rent:                       | \$18.00 Per Square Foot NNN                                                                                                                                 |
| CAM, Taxes, &<br>Insurance:        | Currently at: \$4.85 PSF. Tenant responsible for Pro – Rata Share                                                                                           |
| Current Tenants:                   | Romp A Round, Push Pedal Pull, Crib & Teen,<br>Gatsby, Jefrey Bridals, Exotic Boots, Raylon<br>Beauty Supply, Eye Mart, & Lady of America<br>Fitness Center |

## **Comments:**

Ingress and egress is along Route 22 East. Traffic lights are located at Warrenville Road, going east, and Washington Avenue, going west. This allows for easy access to and from the Shopping Center.