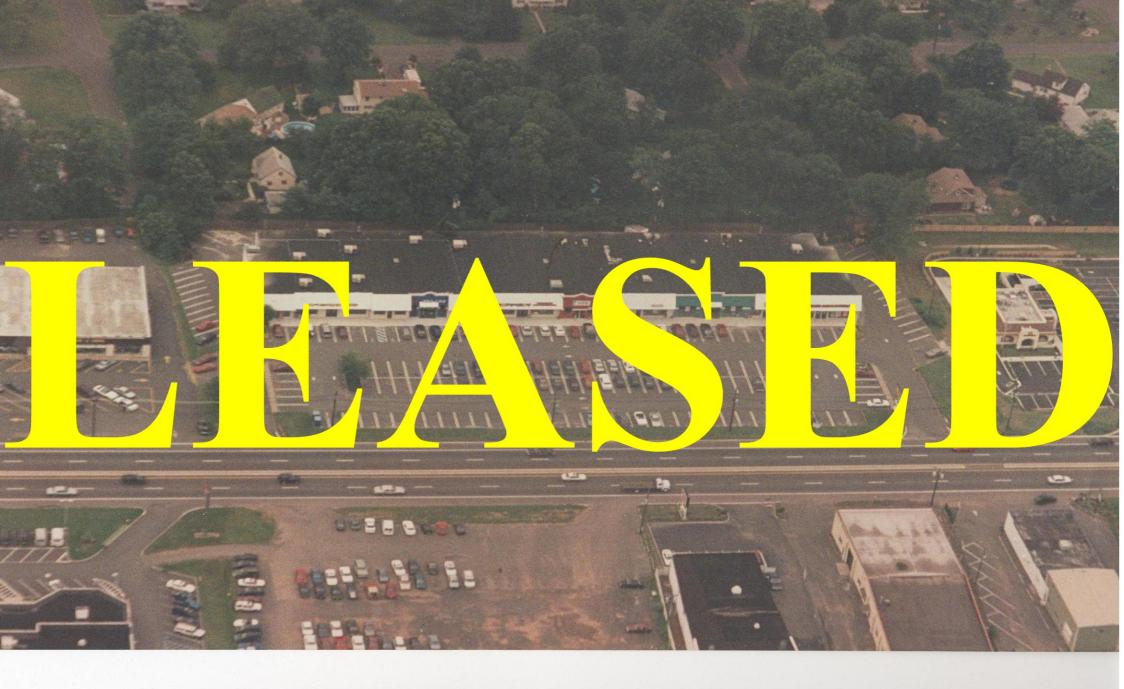

"We Close Deals.....That Is The Bottom Line"

| County:<br>Town:<br>Block:<br>Lot: | Somerset County<br>Green Brook Twp., NJ<br>27<br>3                                                                                                          |
|------------------------------------|-------------------------------------------------------------------------------------------------------------------------------------------------------------|
| Property Address:                  | 215-225 Route 22 East                                                                                                                                       |
| Space Available:                   | + / - 10,000 Square Feet (As-is)                                                                                                                            |
| Gross Leasable Area:<br>(GLA)      | +/- 40,400 Square Feet                                                                                                                                      |
| Parking:                           | + / - 204 Total Spaces                                                                                                                                      |
| Current Zoning:                    | RHC-Regional Highway Commercial                                                                                                                             |
| Asking Rent:                       | \$18.00 Per Square Foot NNN                                                                                                                                 |
| CAM, Taxes, &<br>Insurance:        | Currently at: \$4.85 PSF. Tenant responsible for Pro – Rata Share                                                                                           |
| Current Tenants:                   | Romp A Round, Push Pedal Pull, Crib & Teen,<br>Gatsby, Jefrey Bridals, Exotic Boots, Raylon<br>Beauty Supply, Eye Mart, & Lady of America<br>Fitness Center |