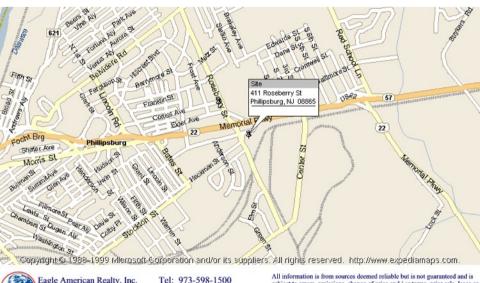

Bus: **973-598-1500** Fax: 973-927-9974

"We Close Deals.....That Is the Bottom Line"

County: Warren County
Town: Phillipsburg, NJ

Block: 3201 Lot(s): 2

**Address:** 411 Roseberry Street

**Size:** +/- 1.7 acres sq ft

## Phillipsburg / Warren County / New Jersey

Tel: 973-598-1500 Fax: 973-927-9974 Licensed Real Estate Broker All information is from sources deemed reliable but is not guaranteed and is subject to errors, omissions, change of price and / or terms, prior sale, lease or withdrawal without notice. Broker is not liable for the accuracy of any information provided herein, and all information should be independently verified prior to entering into any binding agreements.