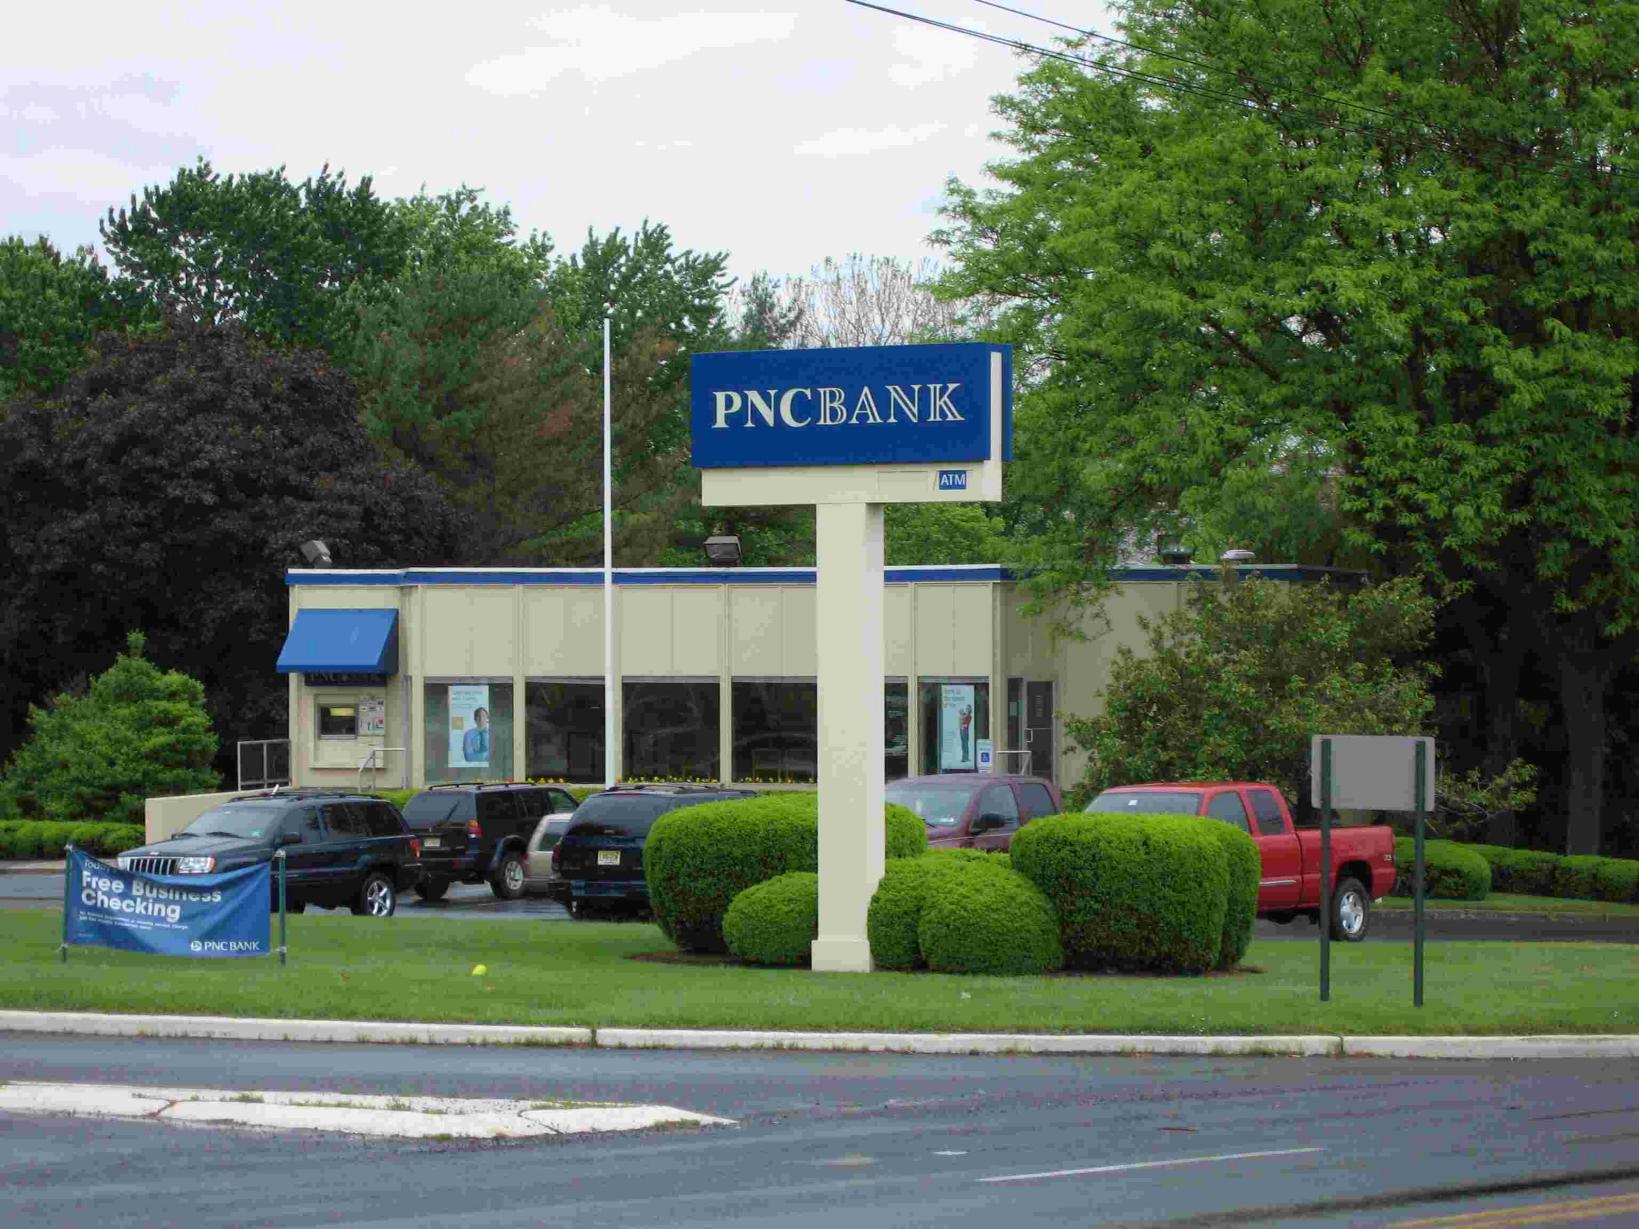

**Asking Price:** \$1,500,000

**Current Use:** PNC Bank

**Utilities:** City Sewer & Water

**Building Size:** +/- 3650 sq ft

**Current Zoning:** B-2 Commercial

**Comments:** - Excellent Retail Market

Located between Wendy's and 7 ElevenProperty adjoins Route 22 Jug handle