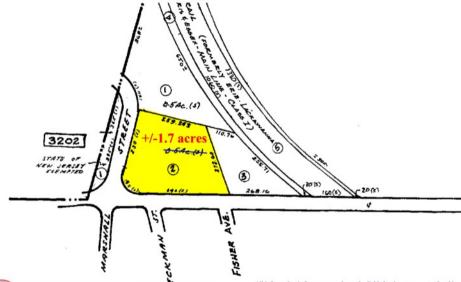

Bus: **973-598-1500** Fax: 973-927-9974

"We Close Deals.....That Is the Bottom Line"

County: Warren County
Town: Phillipsburg, NJ

Block: 3201 Lot(s): 2

**Address:** 411 Roseberry Street

**Size:** +/- 1.7 acres sq ft

- 340' frontage on Roseberry Street &

230' frontage on the jug handle