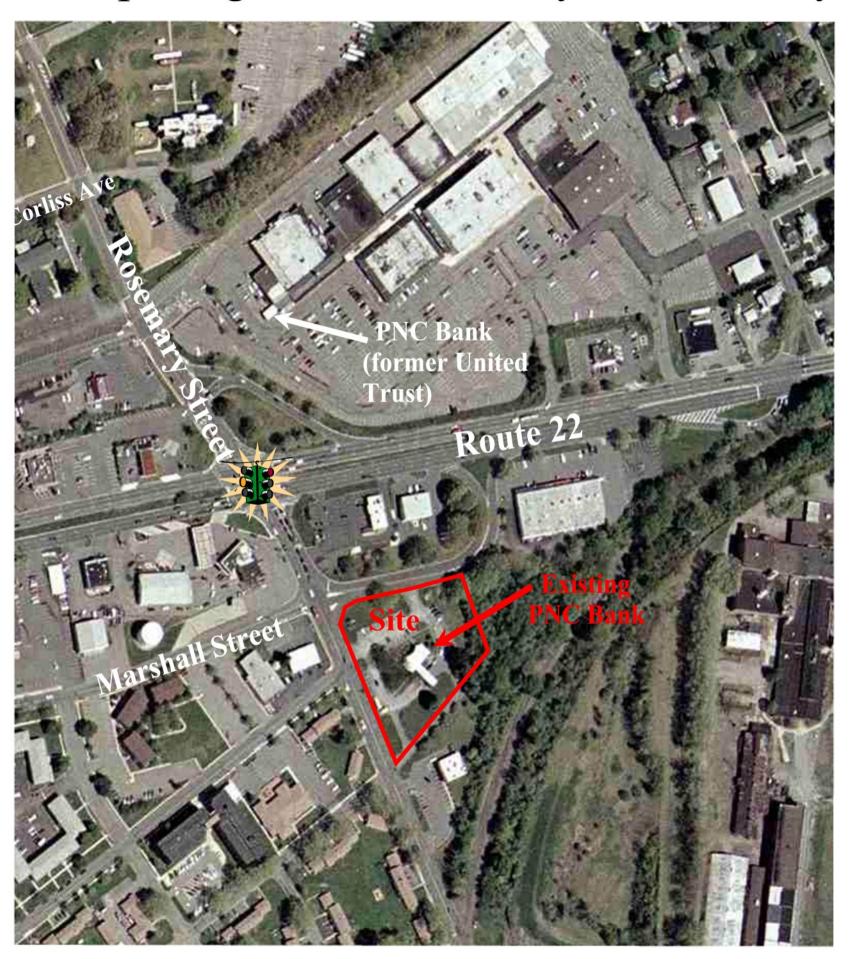

Bus: **973-598-1500** Fax: 973-927-9974

"We Close Deals.....That Is the Bottom Line"

County: Warren County
Town: Phillipsburg, NJ

Block: 3201 Lot(s): 2

**Address:** 411 Roseberry Street

**Size:** +/- 1.7 acres sq ft

**Asking Price:** \$1,500,000

**Current Use:** PNC Bank

**Utilities:** City Sewer & Water

**Building Size:** +/- 3650 sq ft

**Current Zoning:** B-2 Commercial

**Comments:** - Excellent Retail Market

Located between Wendy's and 7 ElevenProperty adjoins Route 22 Jug handle

- 340' frontage on Roseberry Street &

230' frontage on the jug handle