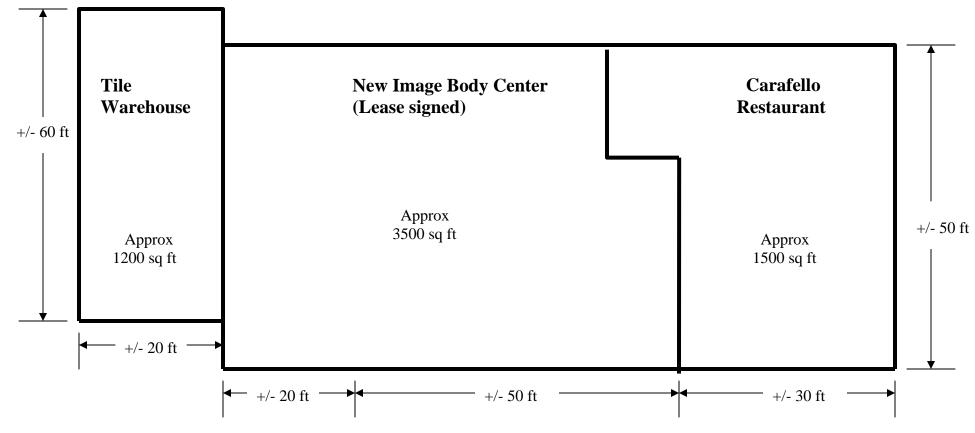

Strip Mall Size: +/- 6200 sq ft

**Utilities:** City water / Septic (sewer line completed last year

on Sparta Ave)

**Current Zoning:** TCC – Town Center Commercial

**Current Use:** Strip Mall

**Current Tenants:** - Tile Warehouse

- New Image Body Center (Lease signed)

- Carafello Restraurant

**2004 Taxes:** \$14,645.80

**Frontage:** +/- 137 ft along Sparta Ave (Route 181)

**Comments:** Excellent highway visibility. Located in the heart

## #53 Sparta Ave - Strip Mall Rough Layout

Approx Total = 6,200 sq ftAll measurements are approximate

Tel: 973-598-1500 Fax: 973-927-9974 All information is from sources deemed reliable but is not guaranteed and is subject to errors, omissions, change of price and / or terms, prior sale, lease or withdrawal without notice. Broker is not liable for the accuracy of any information provided herein, and all information should be independently verified prior to entering into any binding agreements.