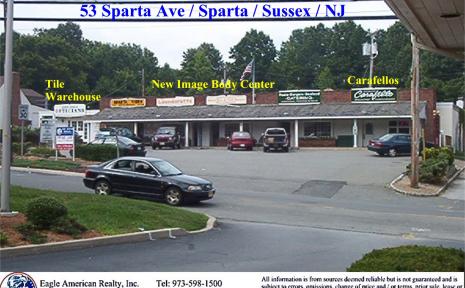

Strip Mall Size: +/- 6200 sq ft

**Utilities:** City water / Septic (sewer line completed last year

on Sparta Ave)

**Current Zoning:** TCC – Town Center Commercial

**Current Use:** Strip Mall

**Current Tenants:** - Tile Warehouse

- New Image Body Center (Lease signed)

- Carafello Restraurant

**2004 Taxes:** \$14,645.80

**Frontage:** +/- 137 ft along Sparta Ave (Route 181)

**Comments:** Excellent highway visibility. Located in the heart