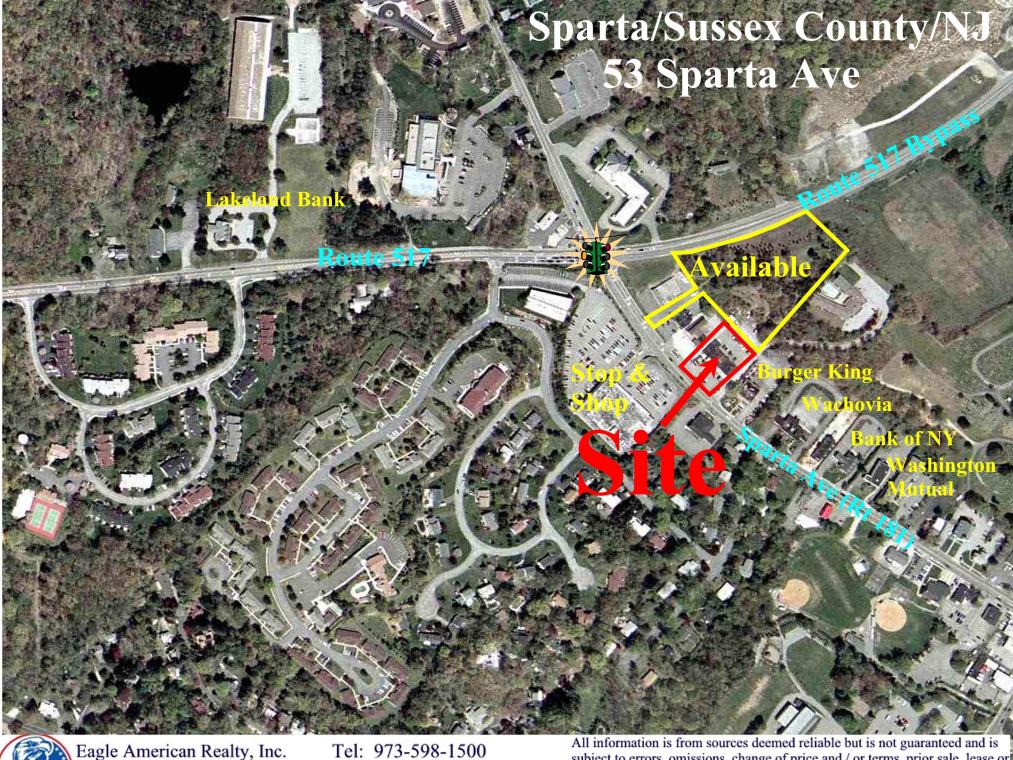

Bus: **973-598-1500** Fax: 973-927-9974

"We Close Deals.....That's the Bottom Line"

**County:** Sussex County

Town: Sparta

Address: 53 Sparta Ave, Sparta NJ

**Property Size:** +/- .69 acres

**Sale Price:** \$1,300,000

Strip Mall Size: +/- 6200 sq ft

**Utilities:** City water / Septic (sewer line completed last year

on Sparta Ave)

**Current Zoning:** TCC – Town Center Commercial

**Current Use:** Strip Mall

**Current Tenants:** - Tile Warehouse

- New Image Body Center (Lease signed)

- Carafello Restraurant

**2004 Taxes:** \$14,645.80

**Frontage:** +/- 137 ft along Sparta Ave (Route 181)

**Comments:** Excellent highway visibility. Located in the heart

of the Sparta Retail market.

LICENSED REAL ESTATE BROKER

Visit: www.EagleAmericanRealty.com

All information is from sources deemed reliable but is not guaranteed and is subject to errors, omissions, change of price and/or terms, prior sale, lease or withdrawal. Broker is not liable for any information provided herein, and all information should be independently verified prior to entering into any binding agreement.