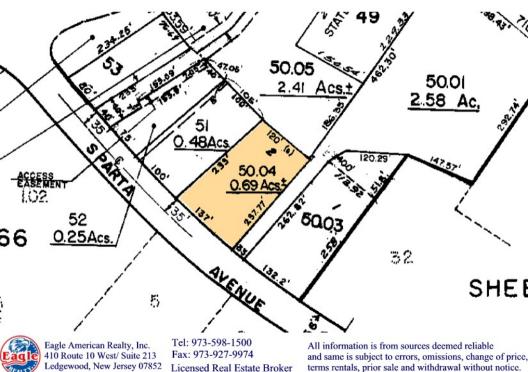

Bus: **973-598-1500** Fax: 973-927-9974

"We Close Deals.....That's the Bottom Line"

**County:** Sussex County

Town: Sparta

Address: 53 Sparta Ave, Sparta NJ

**Property Size:** +/- .69 acres

**Sale Price:** \$1,300,000

- New Image Body Center (Lease signed)

- Carafello Restraurant

**2004 Taxes:** \$14,645.80

**Frontage:** +/- 137 ft along Sparta Ave (Route 181)

**Comments:** Excellent highway visibility. Located in the heart

## 53 Sparta Ave / Sparta / Sussex County / NJ