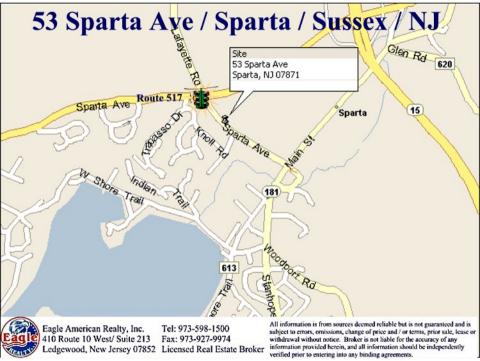

Bus: **973-598-1500** Fax: 973-927-9974

"We Close Deals.....That's the Bottom Line"

**County:** Sussex County

Town: Sparta

Address: 53 Sparta Ave, Sparta NJ

**Property Size:** +/- .69 acres

**Sale Price:** \$1,300,000

## 53 Sparta Ave / Sparta / Sussex County / NJ