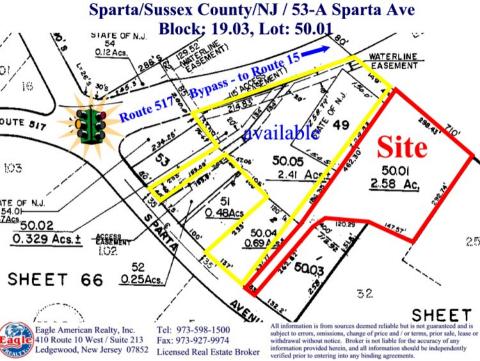

410 Route 10 West Suite 213 Ledgewood NJ 07852

"We Close Deals ..... That Is the Bottom Line"

| County:<br>Town: | Sussex County<br>Sparta                                                                                                                                                                                                  |
|------------------|--------------------------------------------------------------------------------------------------------------------------------------------------------------------------------------------------------------------------|
| Address:         | 53-A Sparta Ave                                                                                                                                                                                                          |
| Size:            | +/- 2.6 acres                                                                                                                                                                                                            |
| Asking Price:    | \$1,700,000                                                                                                                                                                                                              |
| Current Use:     | Residential Care Facility                                                                                                                                                                                                |
| Building Size:   | Approx +/- 17,500 sq ft                                                                                                                                                                                                  |
| Utilities:       | Property is currently utilizing Septic, but owner has paid<br>for Sewer allocation<br>Property has city water.<br>Property has Natural Gas line.                                                                         |
| Zoning:          | TCC – Town Center Commercial                                                                                                                                                                                             |
| Comments:        | 20 Enclosed Rooms, 4 outside rooms<br>Owner requires 3 months notice, prior to closing, to vacate<br>tenants.<br>Excellent location within the TCC (Town Center<br>Commercial) zone with easy access to Rt 15 and Rt 517 |