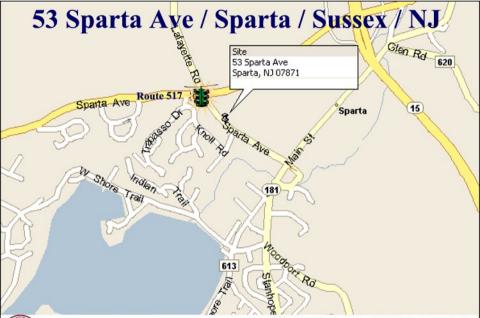

410 Route 10 West Suite 213 Ledgewood NJ 07852

"We Close Deals ..... That Is the Bottom Line"

| County:<br>Town: | Sussex County<br>Sparta                                                                                                                                                                                                  |
|------------------|--------------------------------------------------------------------------------------------------------------------------------------------------------------------------------------------------------------------------|
| Address:         | 53-A Sparta Ave                                                                                                                                                                                                          |
| Size:            | +/- 2.6 acres                                                                                                                                                                                                            |
| Asking Price:    | \$1,700,000                                                                                                                                                                                                              |
| Current Use:     | Residential Care Facility                                                                                                                                                                                                |
| Building Size:   | Approx +/- 17,500 sq ft                                                                                                                                                                                                  |
| Utilities:       | Property is currently utilizing Septic, but owner has paid<br>for Sewer allocation<br>Property has city water.<br>Property has Natural Gas line.                                                                         |
| Zoning:          | TCC – Town Center Commercial                                                                                                                                                                                             |
| Comments:        | 20 Enclosed Rooms, 4 outside rooms<br>Owner requires 3 months notice, prior to closing, to vacate<br>tenants.<br>Excellent location within the TCC (Town Center<br>Commercial) zone with easy access to Rt 15 and Rt 517 |