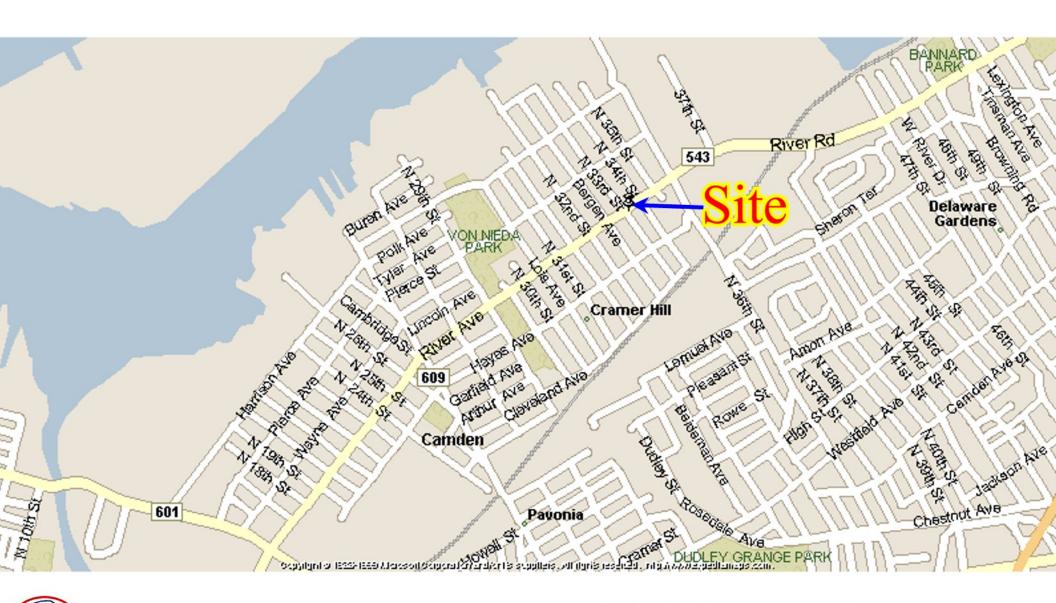

Tel: (973) 598-1500 Fax: (973) 927-9974

"We Close Deals.....That's the Bottom Line"

**County:** Camden

Town: Camden City

Block: 943 Lot: 45

Address: 3322 River Ave

**Intersection:** River Ave & 34<sup>th</sup> Street

## 3322 River Ave / Camden City / Camden County / NJ

Tel: 973-598-1500 Fax: 973-927-9974

All information is from sources deemed reliable but is not guaranteed and is subject to errors, omissions, change of price and / or terms, prior sale, lease or withdrawal without notice. Broker is not liable for the accuracy of any information provided herein, and all information should be independently verified prior to entering into any binding agreements.