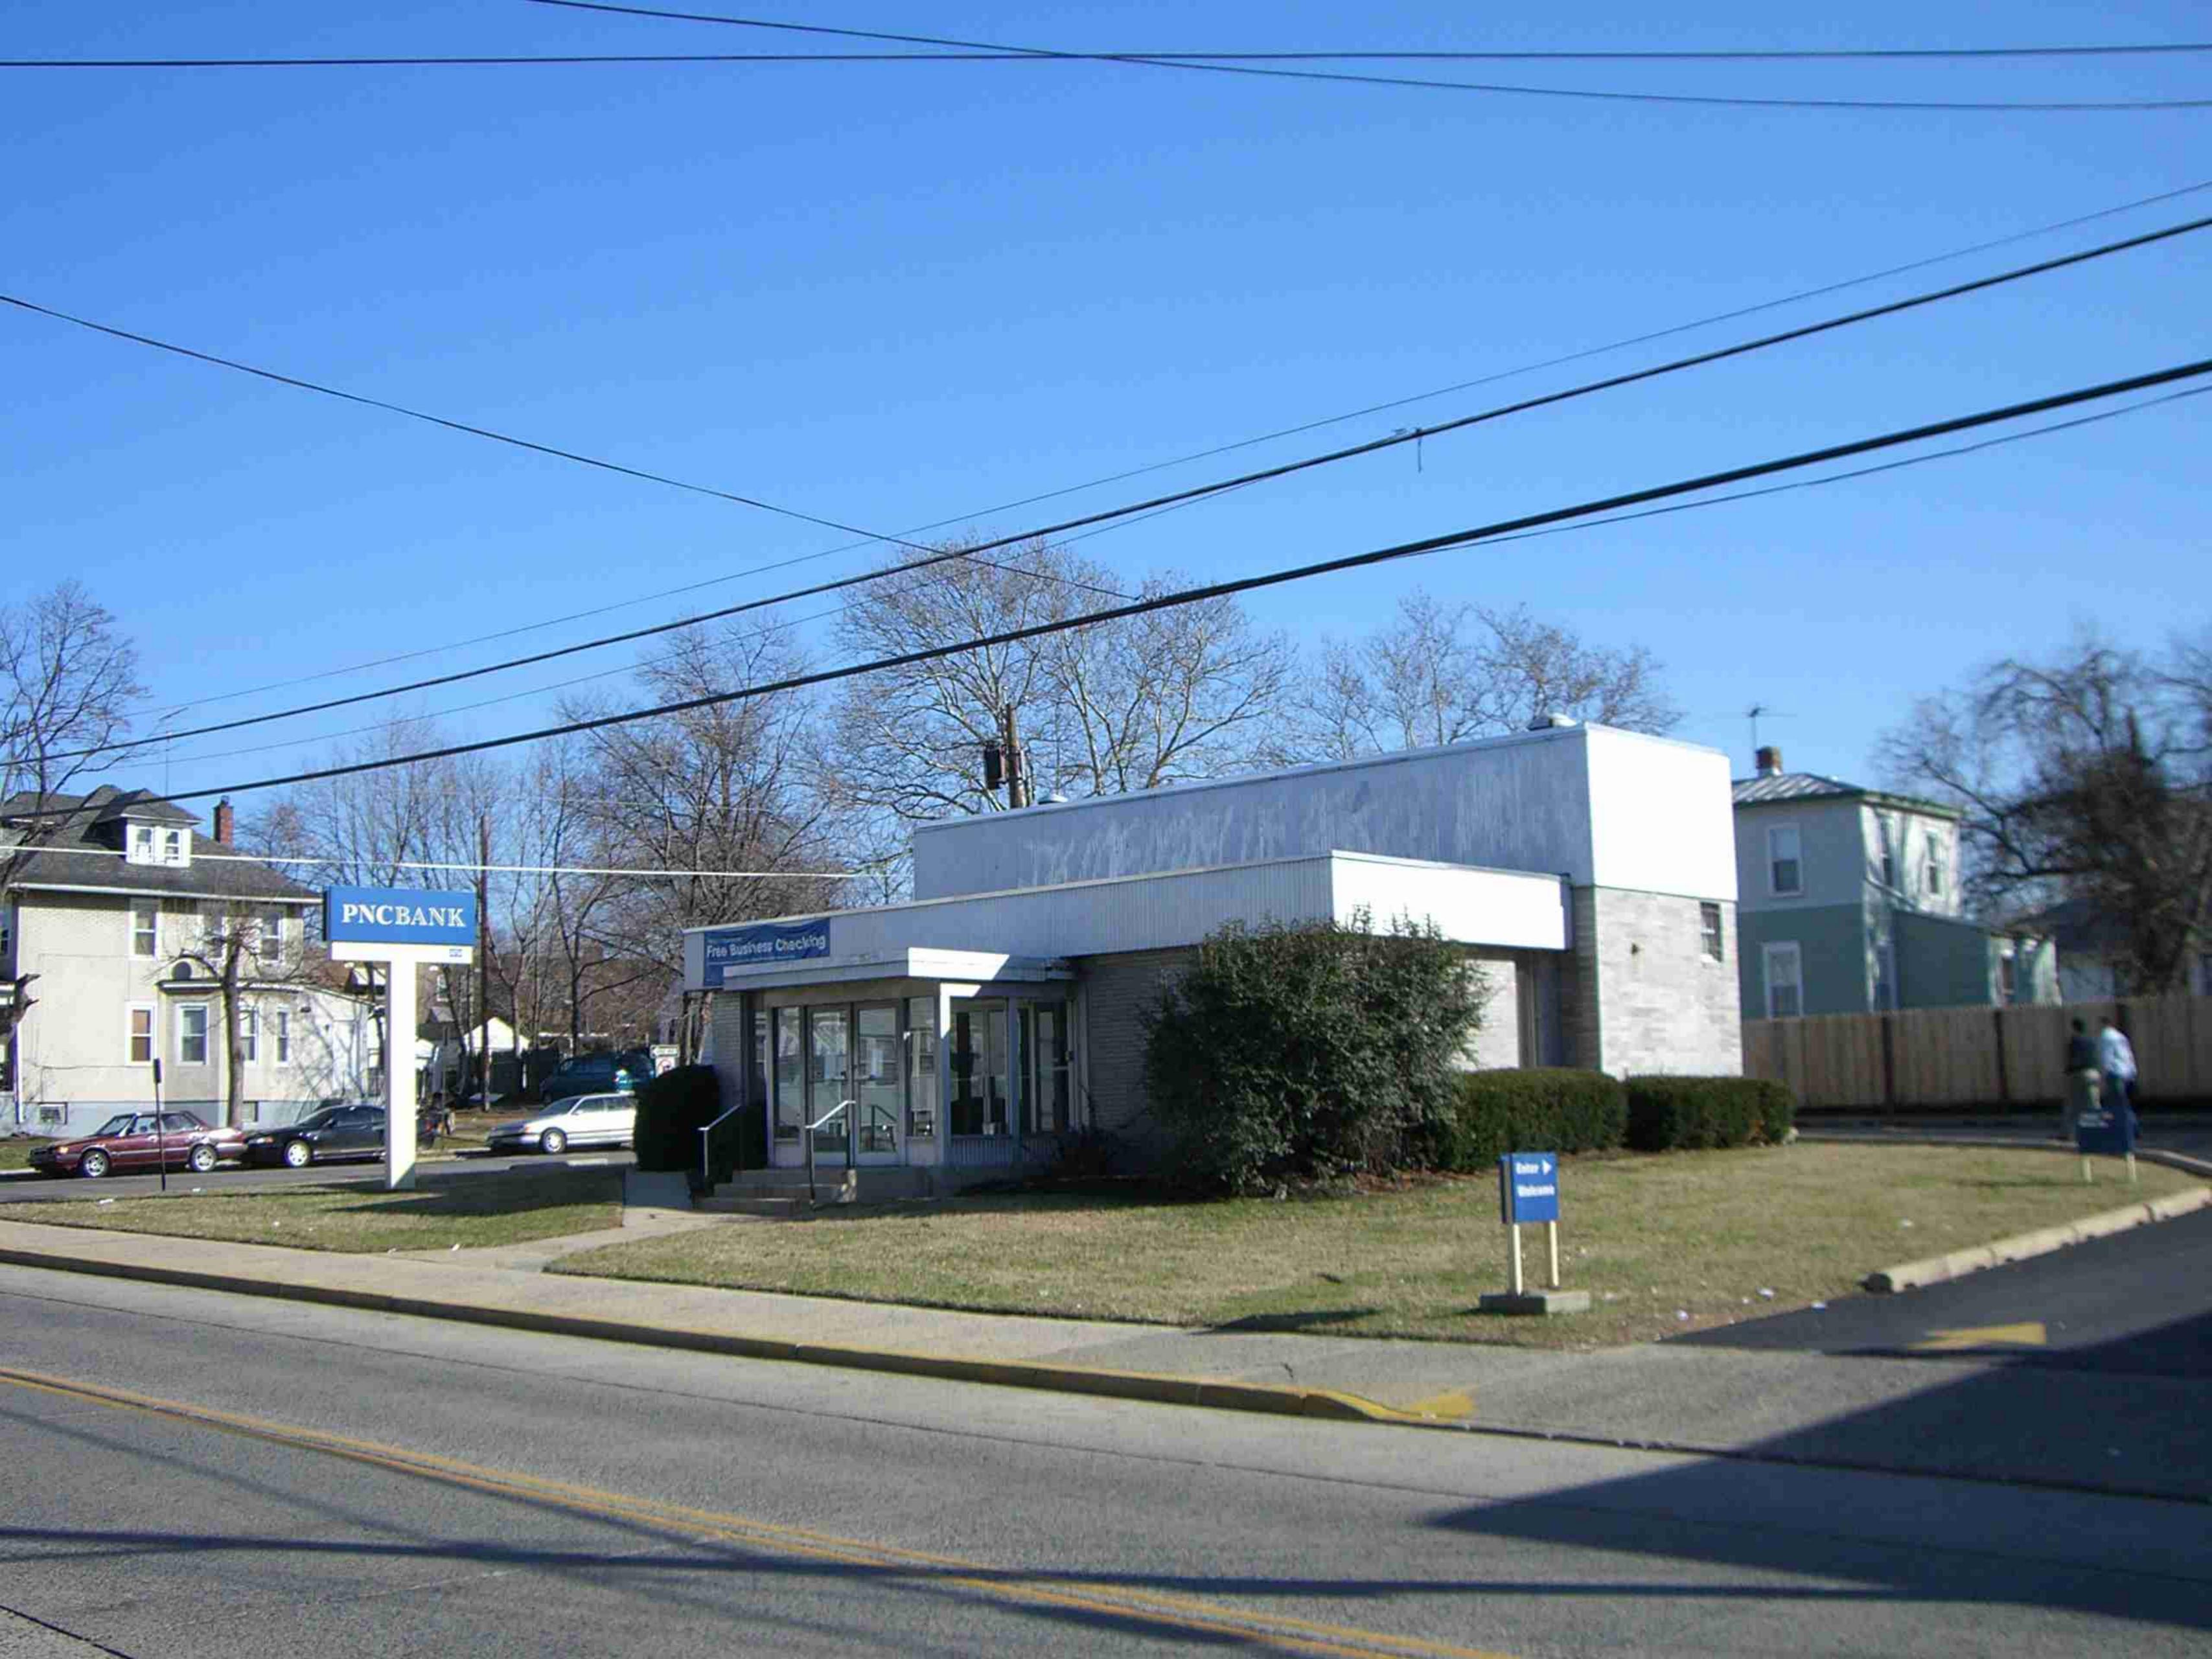

**Property Size:** +/- 0.3 Acres

**Existing** +/- 1,100 sq ft

**Building:** 

Former Use: Bank

**Utilities:** Public Water & Sewer, Natural Gas

**Available Parking:** +/- 12 spaces

**Price:** \$425,000.00

25% (premium will be added for financial institution use)

**Taxes:** Approximate 2004 real estate tax liability \$1,929.14

**Comments:** 4 Teller Stations, 2<sup>nd</sup> Floor Employee lounge, Exterior walk up

ATM, Drive thru canopy with potential for 2 drive up lanes.