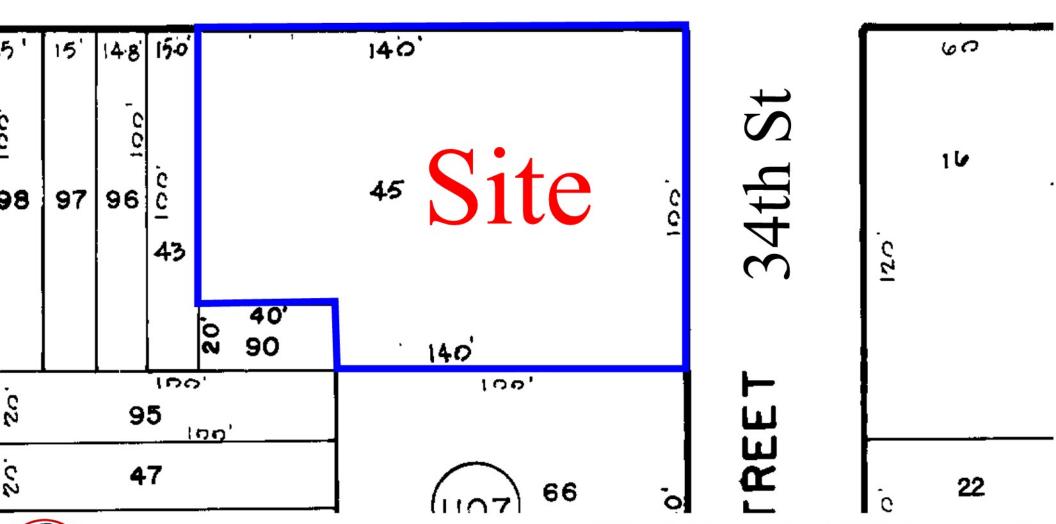

Tel: (973) 598-1500 Fax: (973) 927-9974

"We Close Deals.....That's the Bottom Line"

**County:** Camden

Town: Camden City

Block: 943 Lot: 45

Address: 3322 River Ave

**Intersection:** River Ave & 34<sup>th</sup> Street

**Property Size:** +/- 0.3 Acres

**Existing** +/- 1,100 sq ft

**Building:** 

Former Use: Bank

**Utilities:** Public Water & Sewer, Natural Gas

**Available Parking:** +/- 12 spaces

**Price:** \$425,000.00

25% (premium will be added for financial institution use)