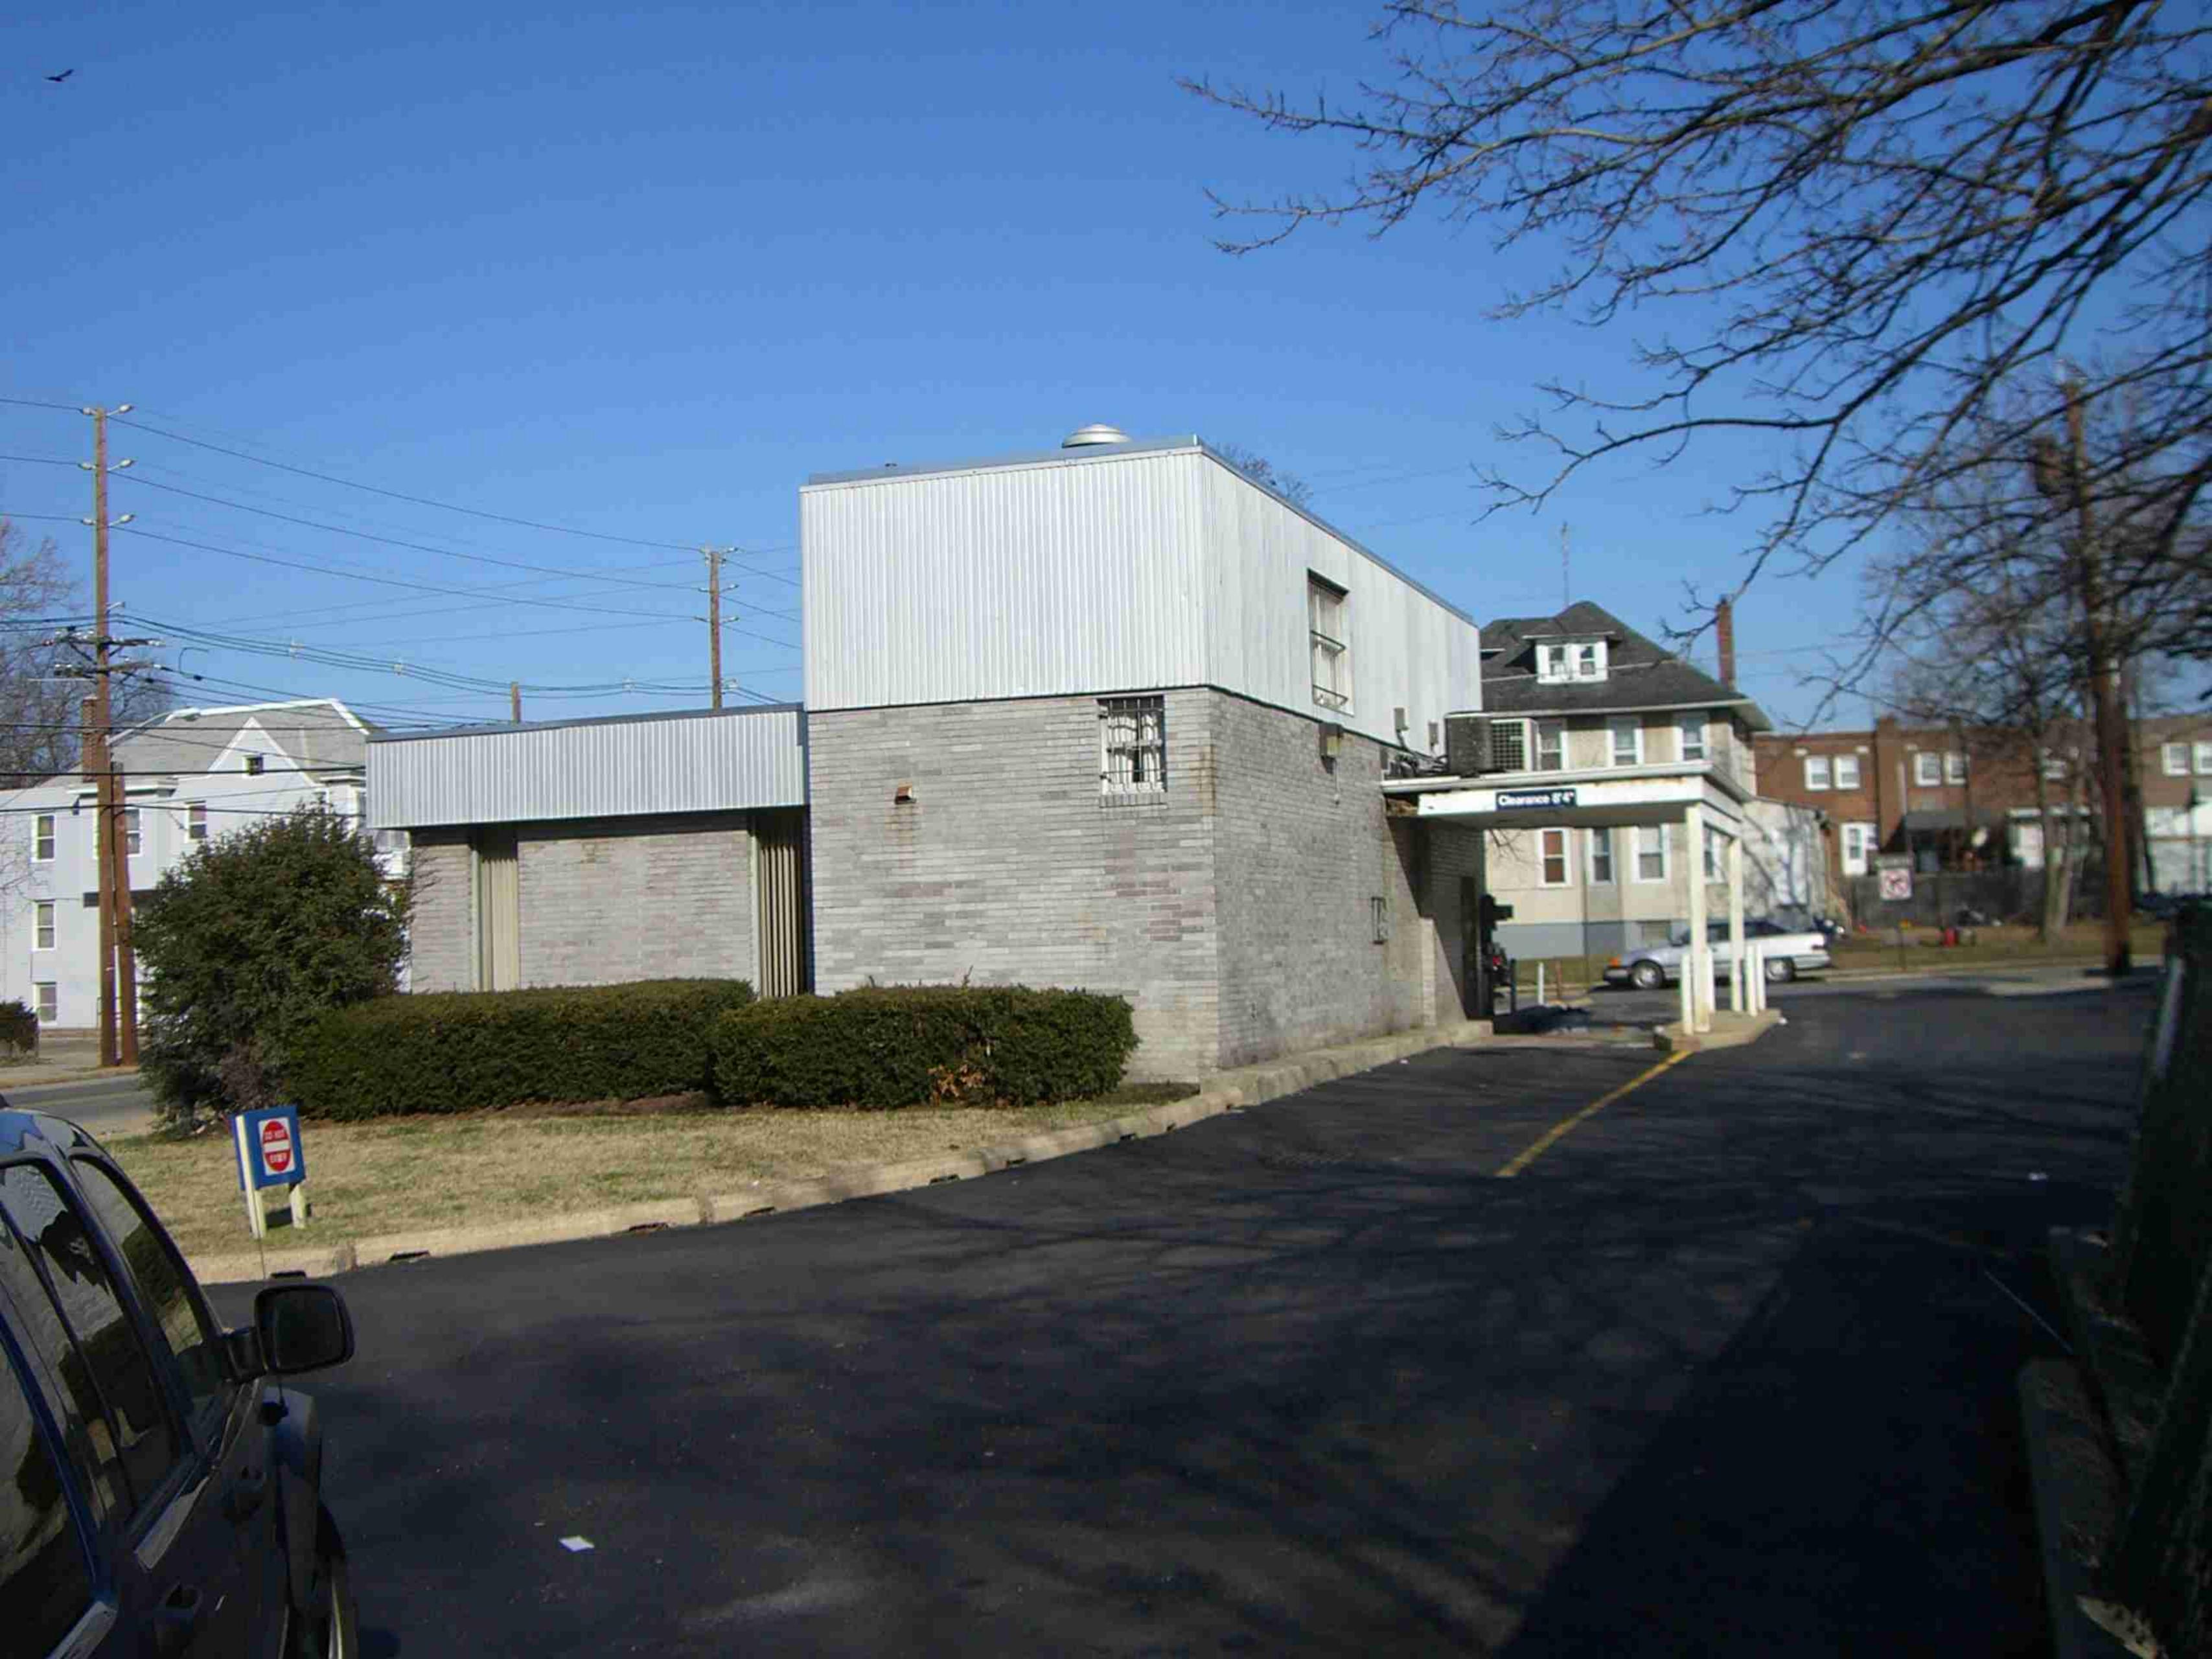

**Property Size:** +/- 0.3 Acres

**Existing** +/- 1,100 sq ft

**Building:** 

Former Use: Bank

**Utilities:** Public Water & Sewer, Natural Gas

**Available Parking:** +/- 12 spaces

**Price:** \$425,000.00

25% (premium will be added for financial institution use)

**Taxes:** Approximate 2004 real estate tax liability \$1,929.14

**Comments:** 4 Teller Stations, 2<sup>nd</sup> Floor Employee lounge, Exterior walk up

ATM, Drive thru canopy with potential for 2 drive up lanes.