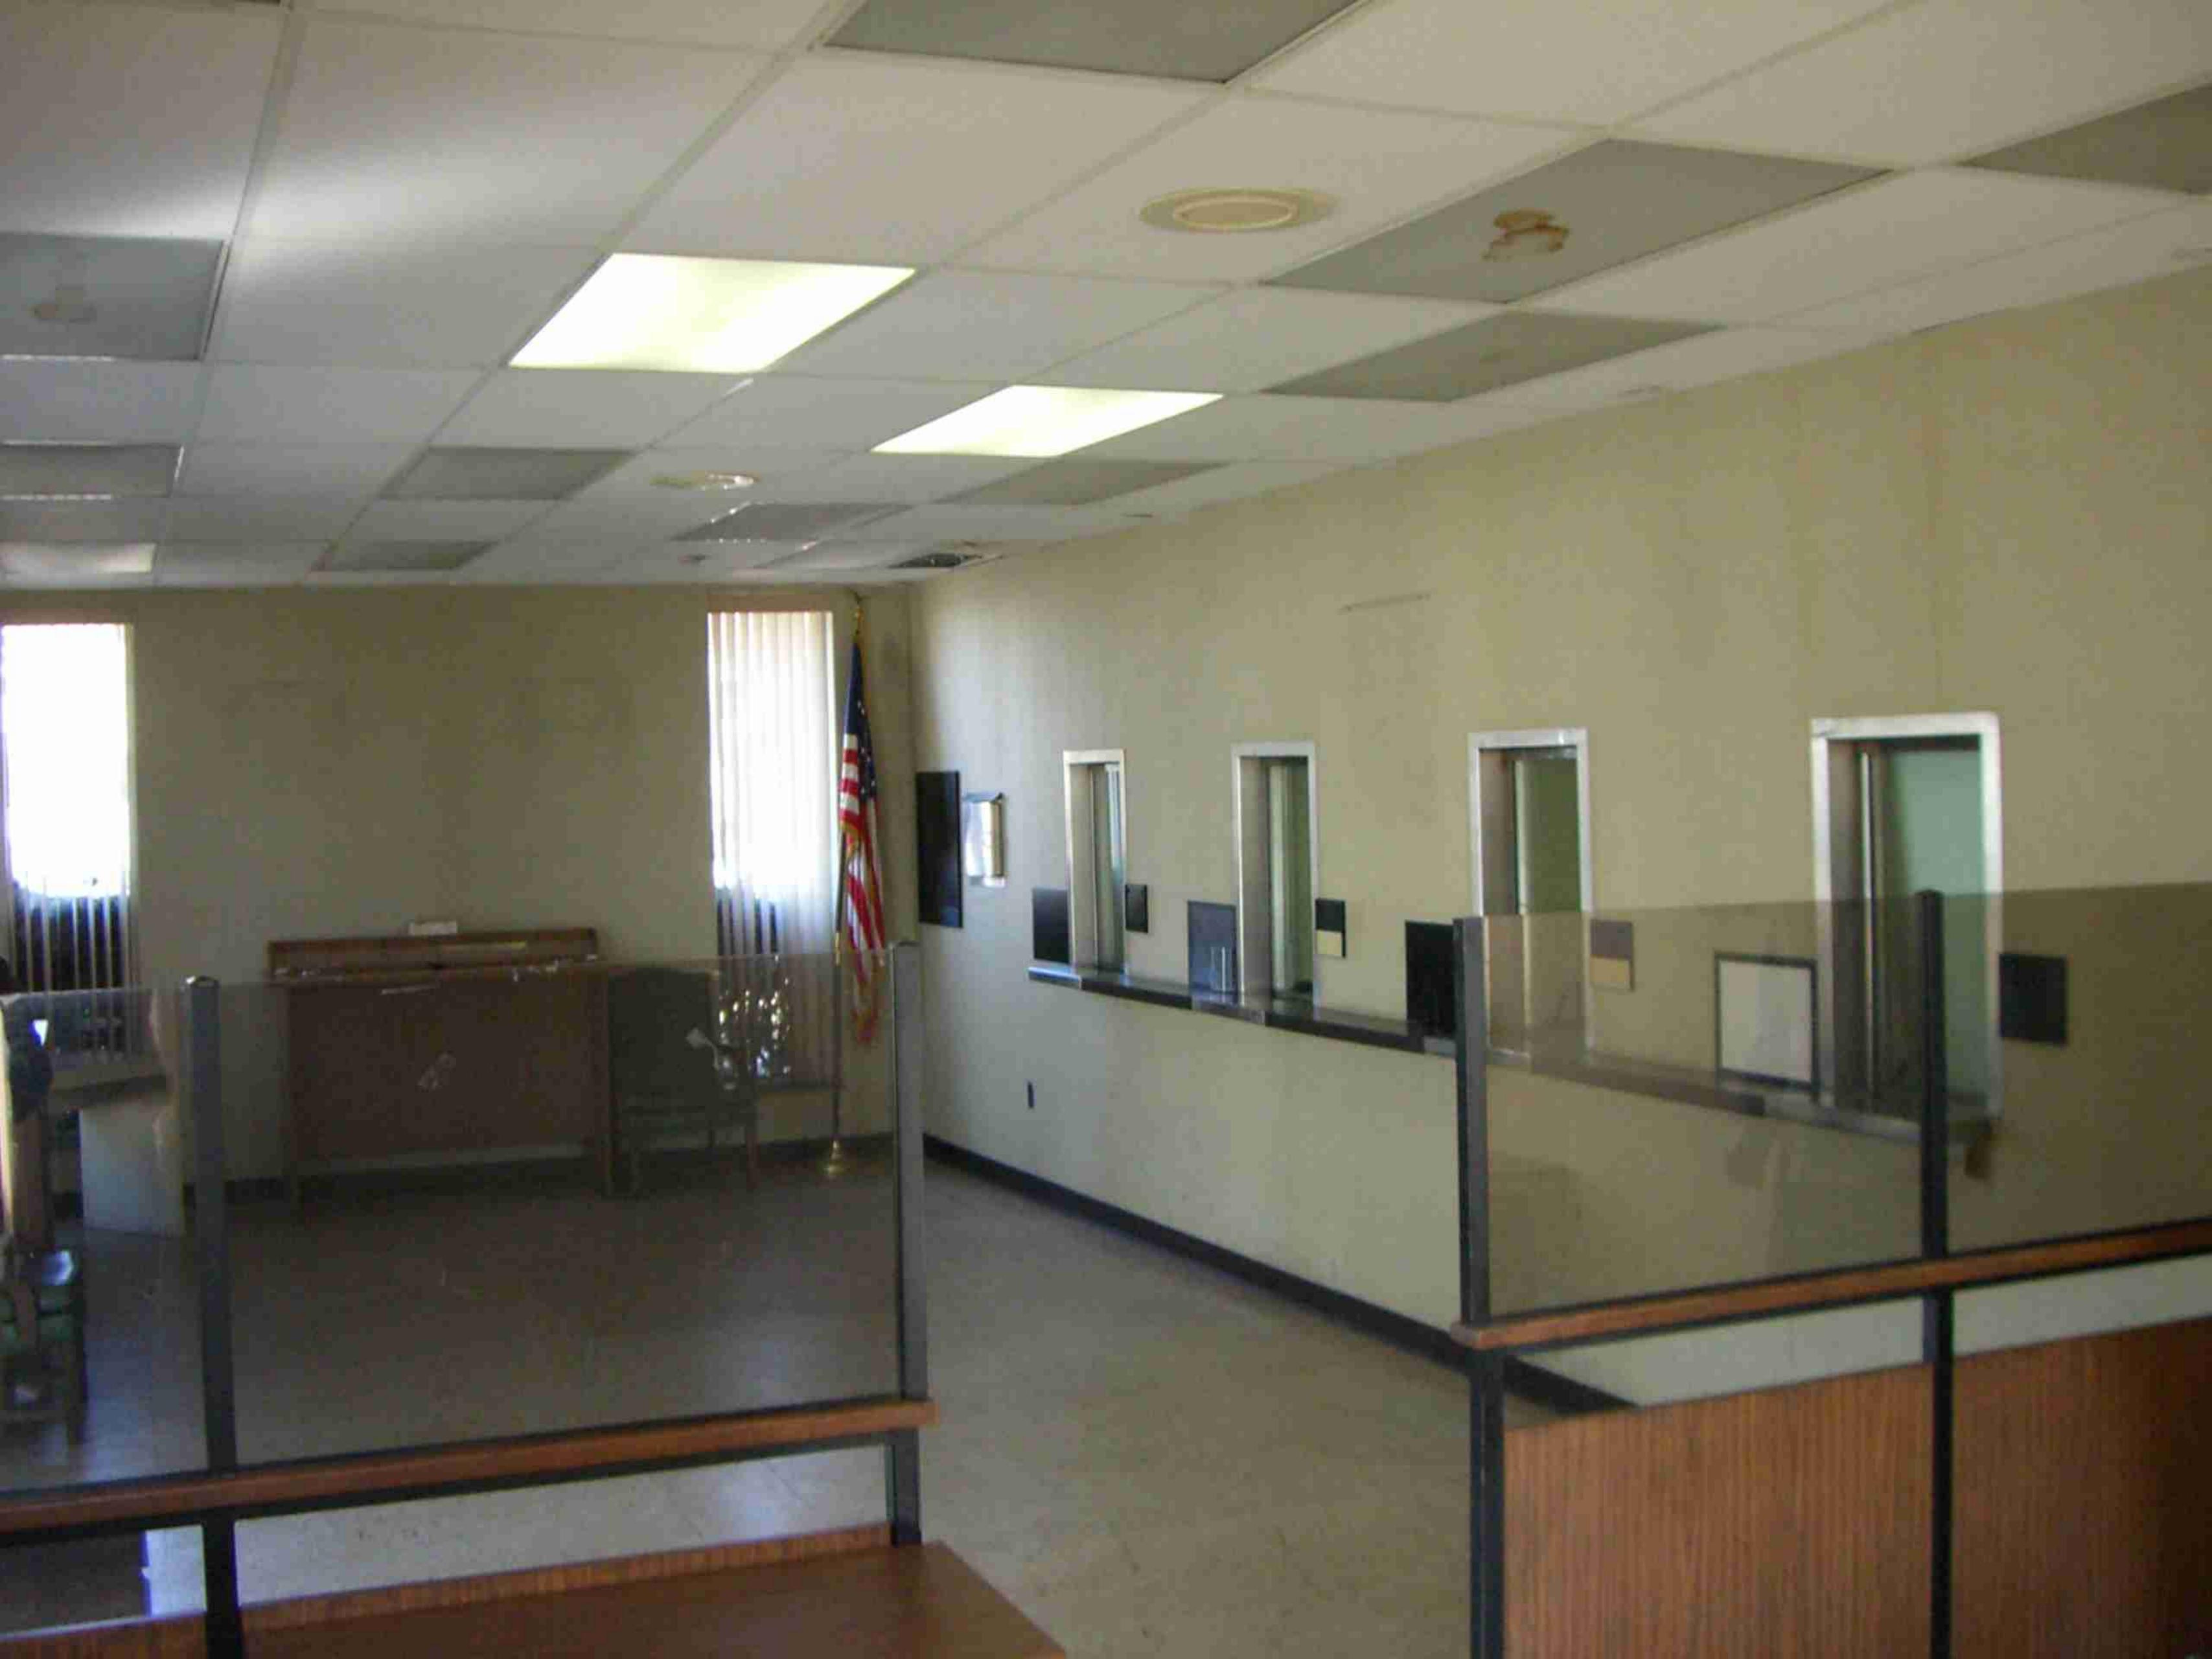

**Taxes:** Approximate 2004 real estate tax liability \$1,929.14

**Comments:** 4 Teller Stations, 2<sup>nd</sup> Floor Employee lounge, Exterior walk up

ATM, Drive thru canopy with potential for 2 drive up lanes.