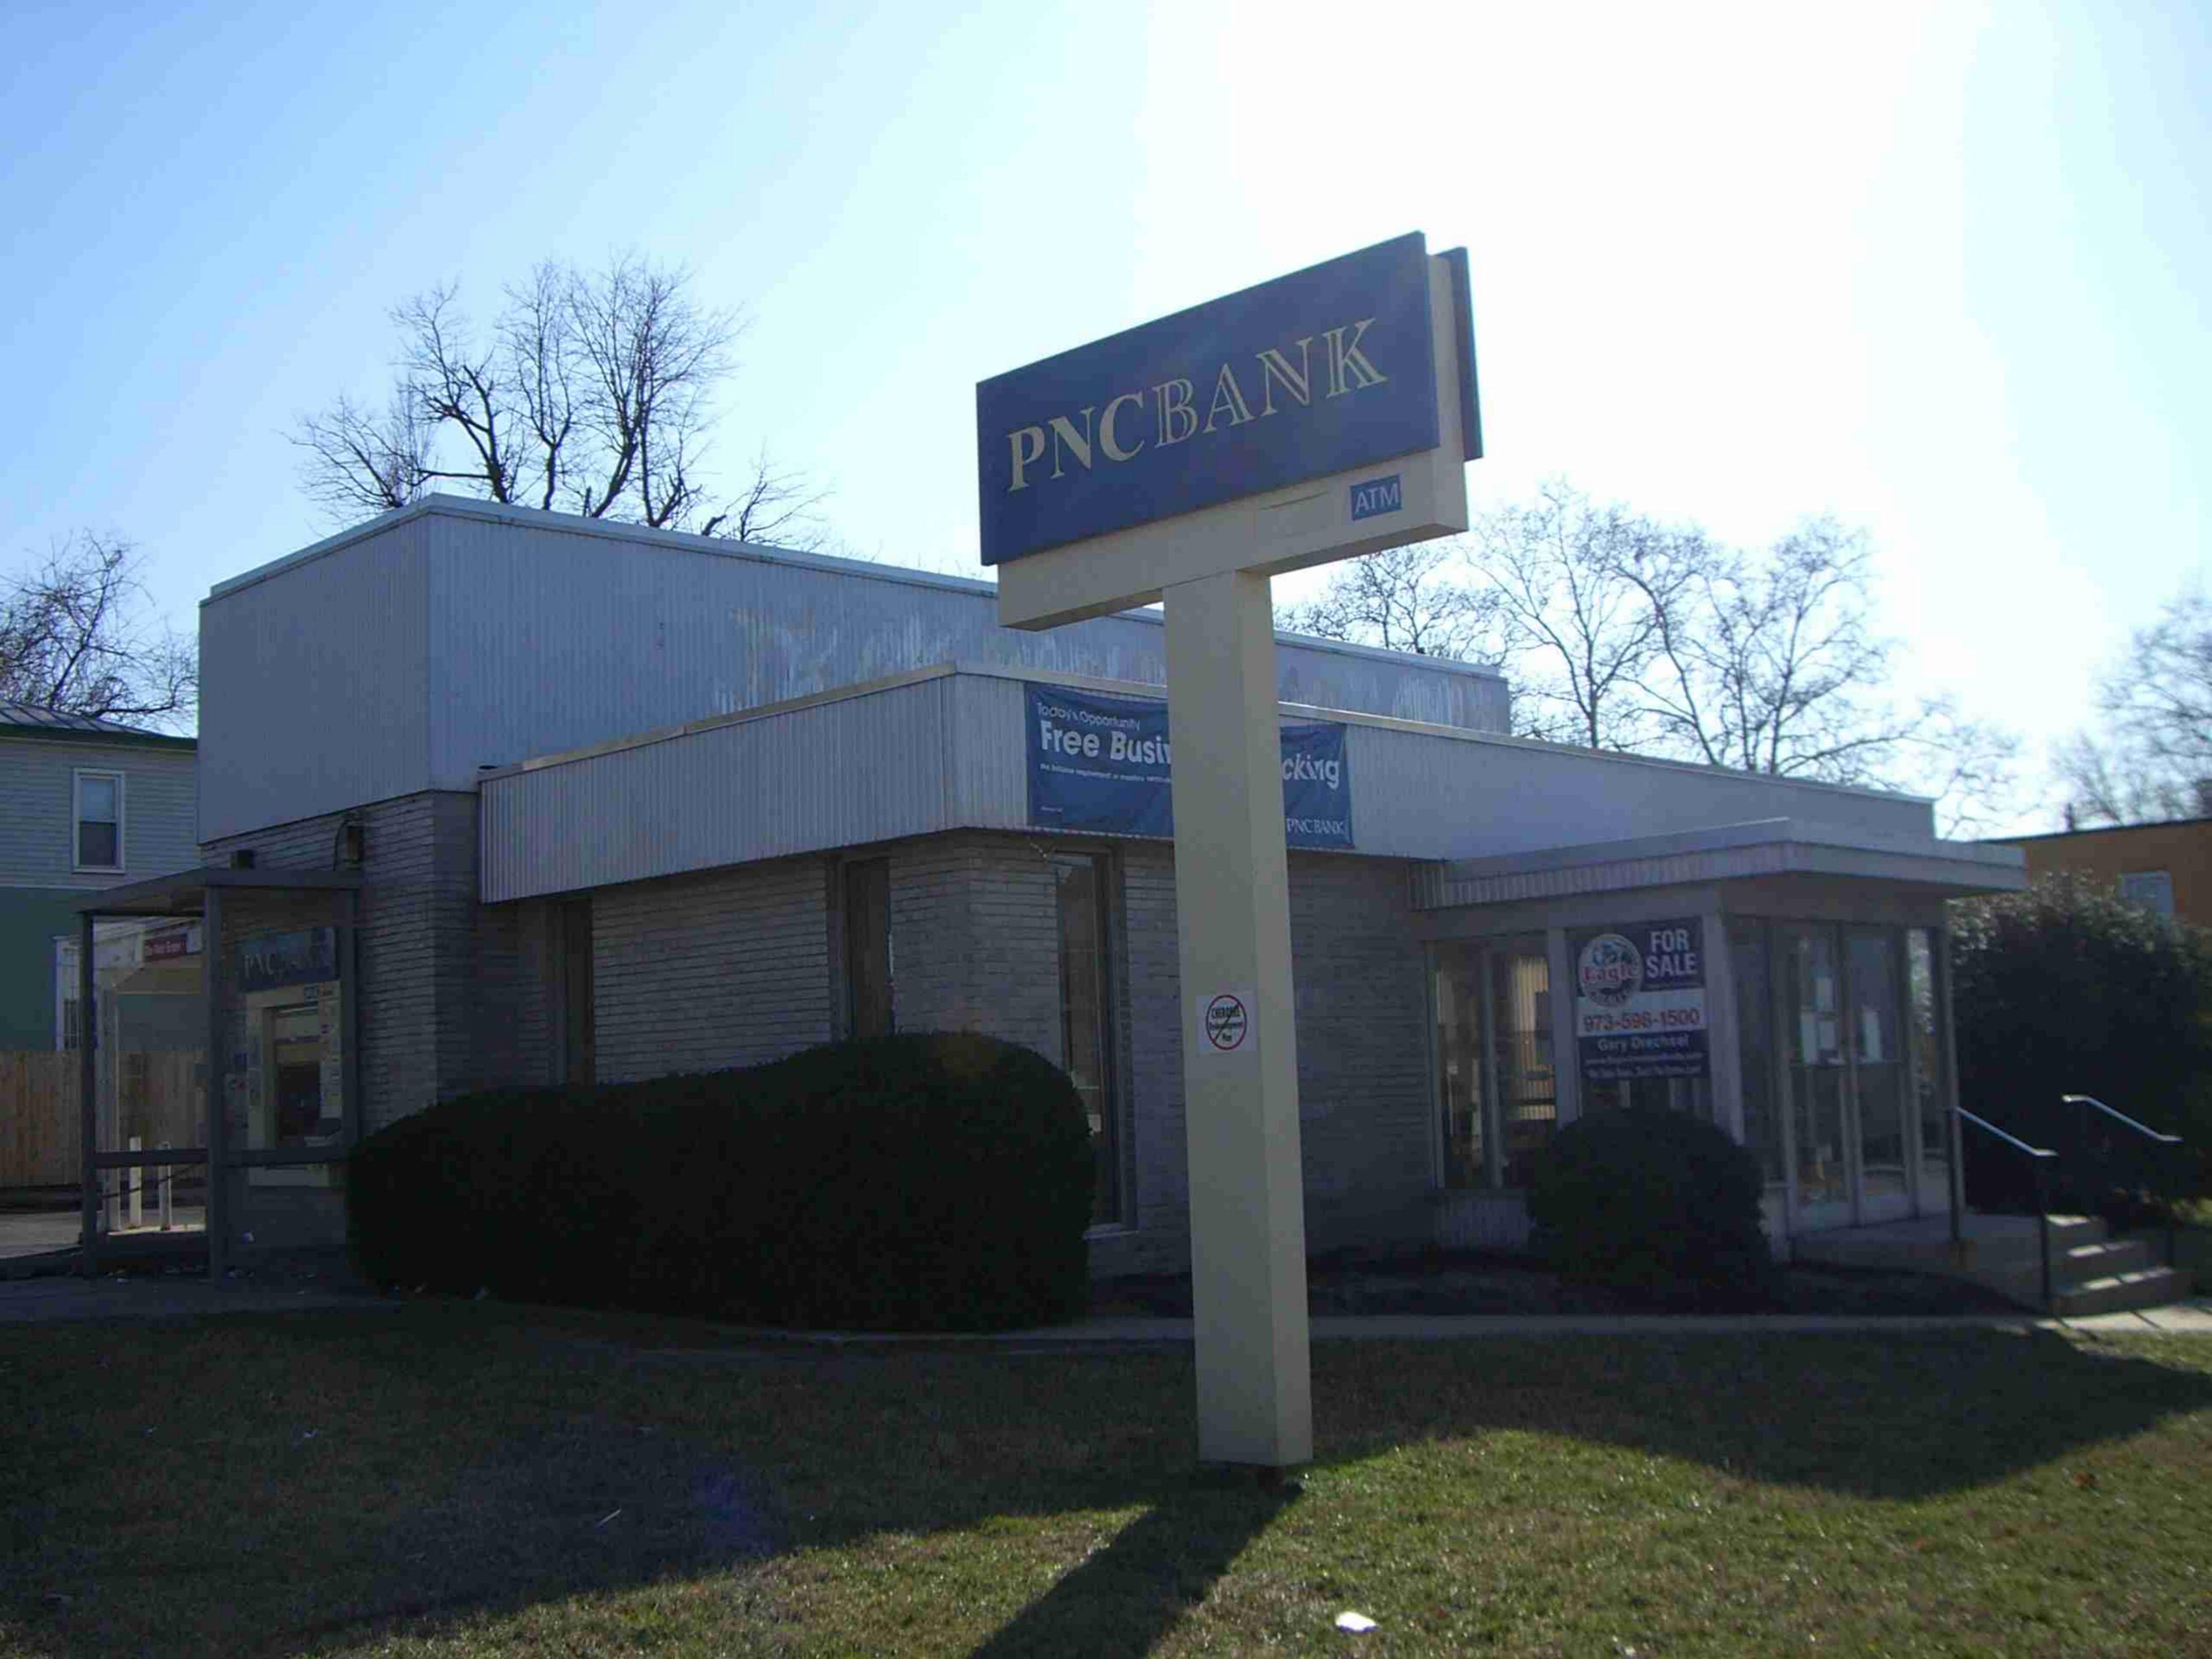

**Property Size:** +/- 0.3 Acres

**Existing** +/- 1,100 sq ft

**Building:** 

Former Use: Bank

**Utilities:** Public Water & Sewer, Natural Gas

**Available Parking:** +/- 12 spaces

**Price:** \$425,000.00

25% (premium will be added for financial institution use)

**Taxes:** Approximate 2004 real estate tax liability \$1,929.14

**Comments:** 4 Teller Stations, 2<sup>nd</sup> Floor Employee lounge, Exterior walk up

ATM, Drive thru canopy with potential for 2 drive up lanes.