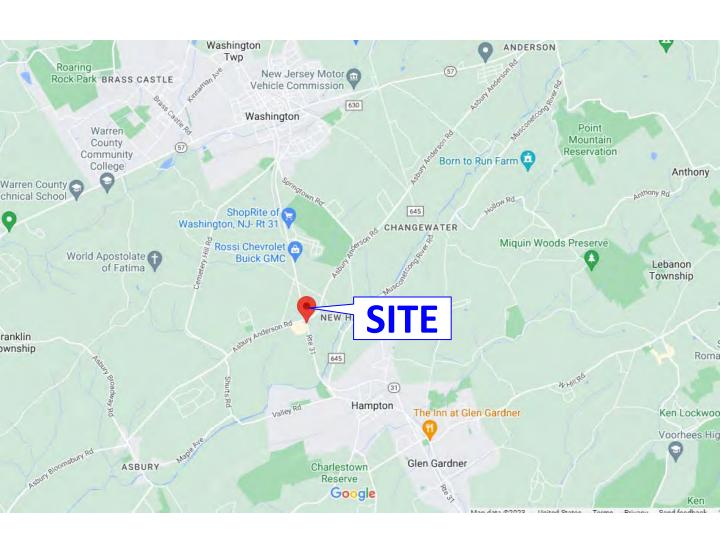

# **LOCAL LOCATION MAP**

For Sale or Lease: 456 Route 31 South, Washington Twp, Warren County, NJ Block: 79, Lot: 2