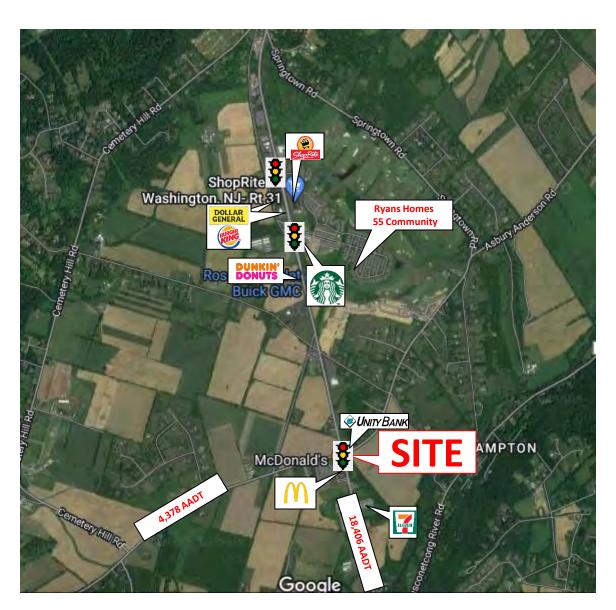

# PROPERTY HIGHLIGHTS

For Sale or Lease: 456 Route 31 South, Washington Twp, Warren County, NJ Block: 79, Lot: 2

#### Link to Google Aerial

- For Sale or Lease
- Lot Size: 2.38 Acres
- Building description: Former Urgent Care
- Location: Located at the signalized intersection of New Jersey Route 31 & Asbury Anderson Road.
- Zoning: HC
- Zoning Code: <a href="https://ecode360.com/11397933">https://ecode360.com/11397933</a>
- Area Retailers Include: Starbucks Dunkin Donuts, Burger King, McDonalds, 7-Eleven,
  Shop Rite, Dollar General, Unity Bank
- Pylon Signage: Yes
- Parking spaces: Per Code
- Taxes: 22,462.99 (2022)
- Traffic Counts:

New Jersey Route 31: 18,406 AADT (Source: NJ DOT 2020)

Asbury Anderson Rd: 4,378 AADT (Source: NJ DOT 2017)