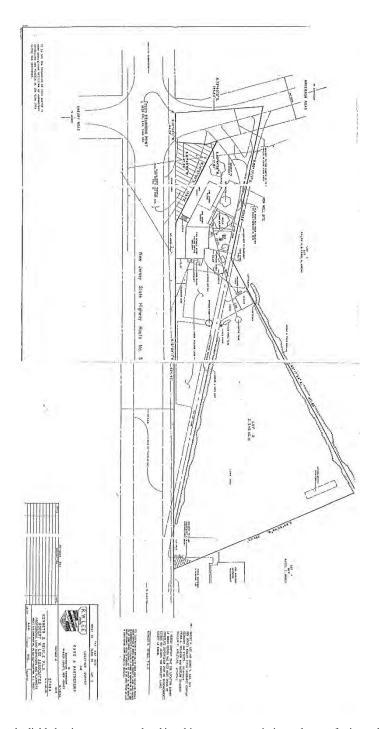

# **SURVEY**

For Sale or Lease: 456 Route 31 South, Washington Twp, Warren County, NJ Block: 79, Lot: 2