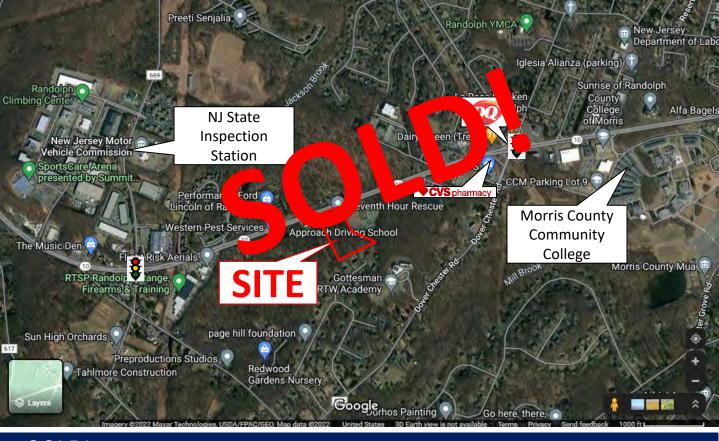

## For Sale: 861 Route 10, Randolph, Morris County, NJ

## Link to Google Aerial

- SOLD!
- Self- Storage coming soon
- Vacant Land
- +/- 8.0 Acres