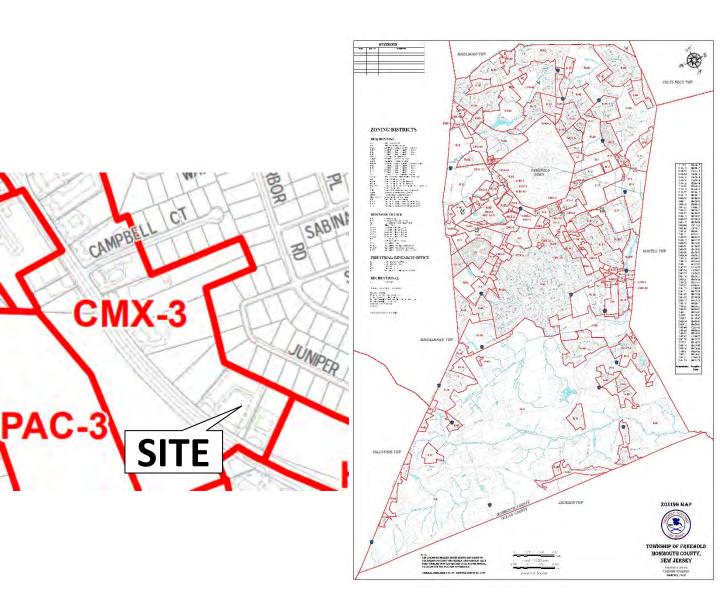

## **ZONING MAP**

## 3333 Route 9, Freehold, Monmouth County, NJ

#### **Link to Google Aerial**

#### **Zoning Map**