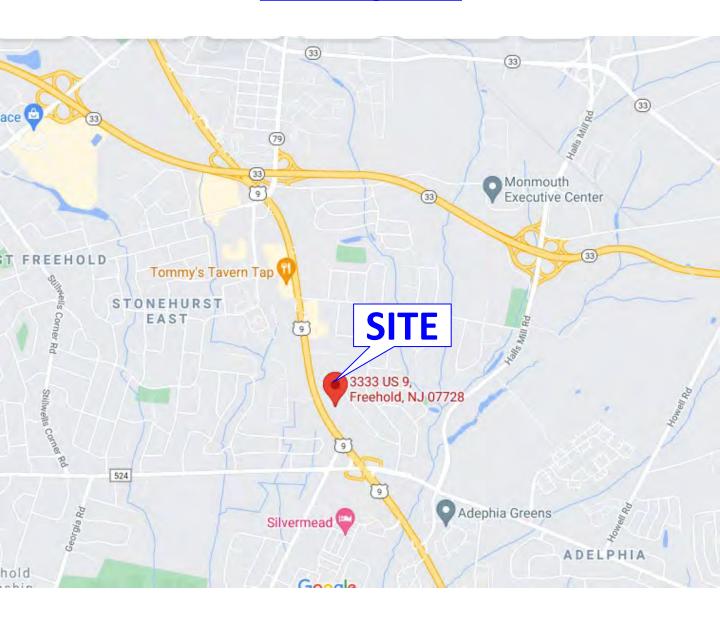

# **LOCATION MAP**

## 3333 Route 9, Freehold, Monmouth County, NJ

## Link to Google Aerial