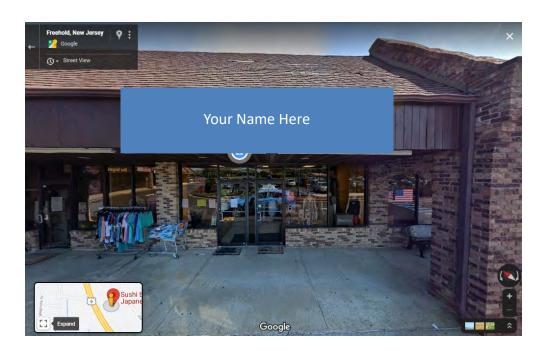

# **SITE PHOTO**

3333 Route 9, Freehold, Monmouth County, NJ

**Link to Google Aerial** 

Space A: Former PALS Learning Center +/-1,500 Sq Ft

Space B: Former Urgent Care +/-1,500 Sq Ft

# **SITE PHOTO**

#### 3333 Route 9, Freehold, Monmouth County, NJ

**Link to Google Aerial** 