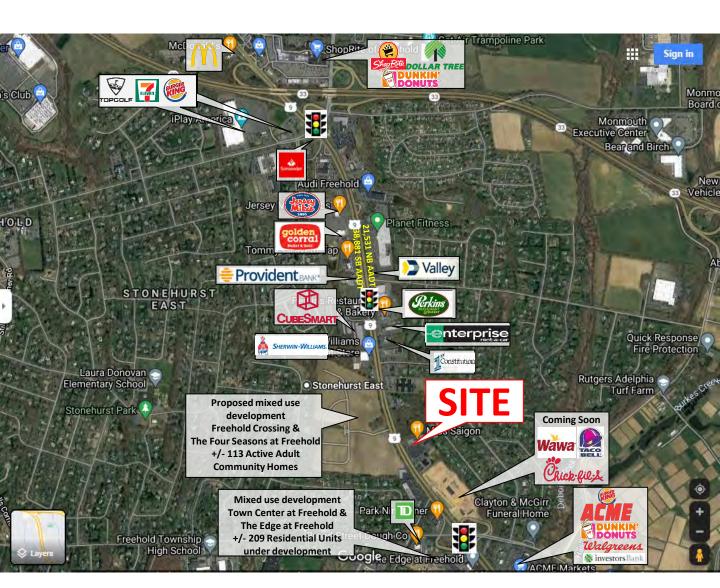

# **AERIAL CLOSE UP**

For Lease: 3333 Route 9, Freehold, Monmouth County, NJ

## Link to Google Aerial

- LEASED!
- +/- 1,500 Space A Available Former PALS Learning Center
- +/- 1,500 Space B Available Former Urgent Care
- +/- 2,400 Space C Available Former Lots Cheap
- +/- 34,980 SF GLA Retail Strip Center
- Pylon Signage Available
- Parking: Per Code
- Co Tenants: Sushi By Kaza, PC Computers Warehouse, Beacon Yoga, Tactchens, Style Salon & Barber, Miss Saigon Vietnamese Cuisine, Health and Fitness, Jiu Jitsu, Extreme Nails, Tony's Pharmacy, Any Garment Cleaners, US Army Career Center, US Marine Corps Career Center, Freehold Family Eye Care
- Area Retailers Include: Shop Rite, Acme, Santander Bank, Provident Bank, Valley Bank, TD Bank, Investors Banks, 1st Constitution Bank, Walgreens, McDonalds, Burger King, Jersey Mike's Subs, Dunkin Donuts, Golden Corral, Perkins, 7-Eleven, Dollar Tree, Enterprise Rent a Car, Sherwin Williams, Top Golf, CubeSmart and coming soon Wawa, Chick Fil A and Taco Bell
- Utilities: Public
- Zoning: CMX3 (Corporate Multi-Use Development Zone)
- Zoning Map: https://twp.freehold.nj.us/assets/files/Maps/zoning.pdf
- Zoning Code: <a href="https://ecode360.com/9103799">https://ecode360.com/9103799</a>