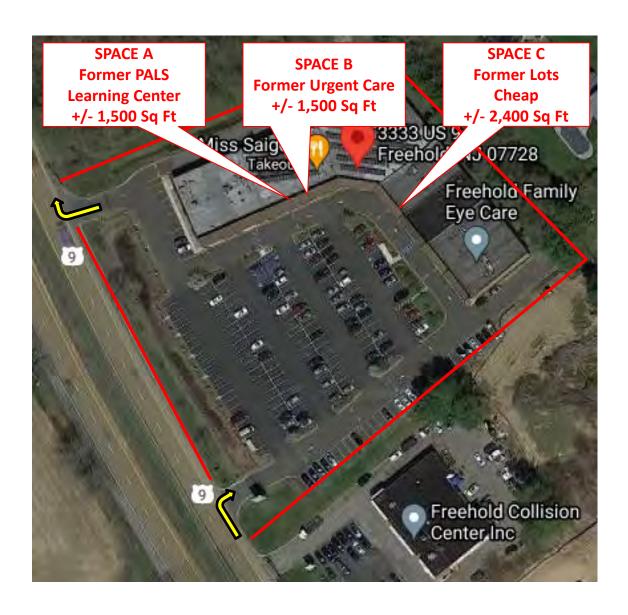

# **SITE PHOTO**

3333 Route 9, Freehold, Monmouth County, NJ

**Link to Google Aerial** 

Space A: Former PALS Learning Center +/-1,500 Sq Ft

Space B: Former Urgent Care +/-1,500 Sq Ft

# Space C: Former Lots Cheap +/-2,400 Sq Ft