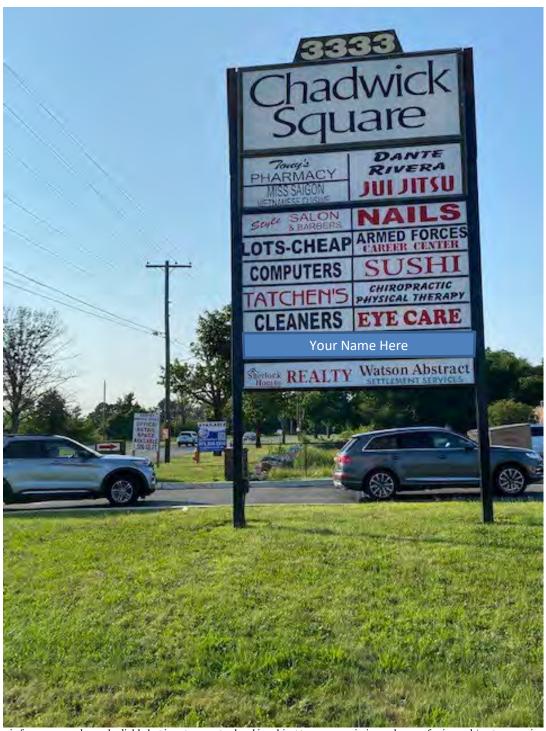

# **PYLON PHOTO**

## 3333 Route 9, Freehold, Monmouth County, NJ

## **Link to Google Aerial**