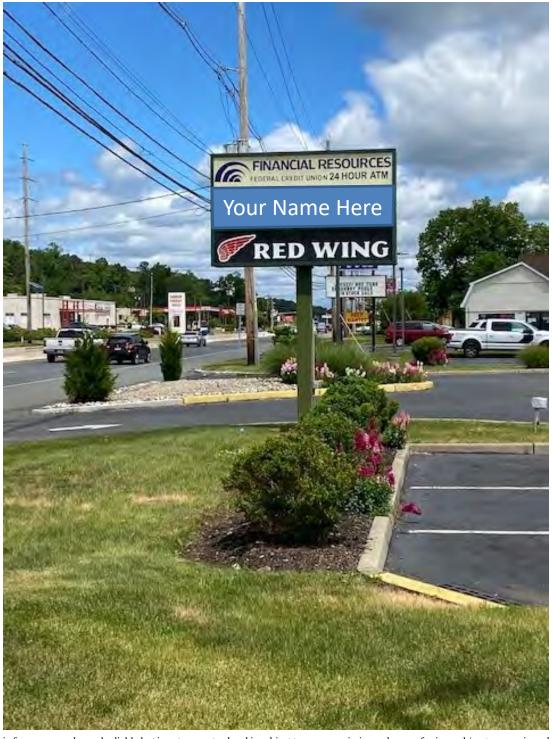

### **PYLON PHOTO**

# 263 Route 22 E, Green Brook Township, Somerset County, NJ <u>Link to Google Aerial</u>

All information is from sources deemed reliable but is not guaranteed and is subject to errors, omissions, change of price and / or terms, prior sale, lease or withdrawal without notice. Broker is not liable for the accuracy of any information provided herein, and all information should be independently verified prior to entering into any binding agreements.