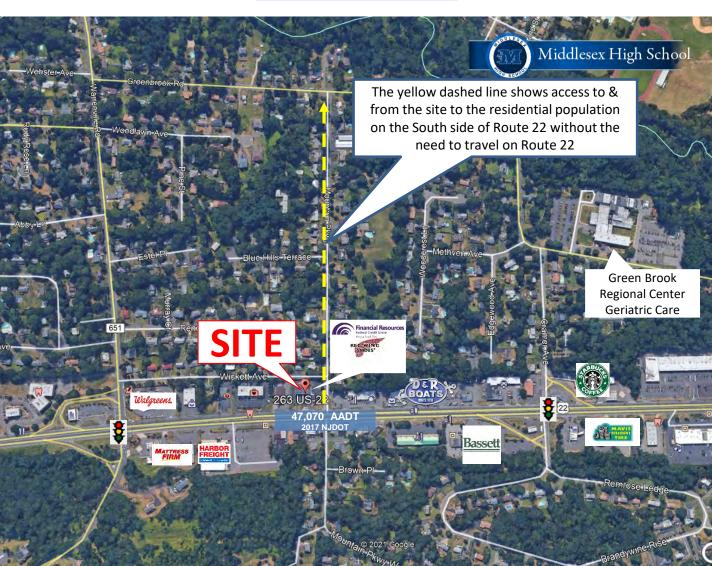

#### Link to Google Aerial

- For Lease
- +/- 2,050 SF Available (+/- 31' x 66')
- +/- 5,785 SF GLA Retail Strip Center
- Route 22: highway frontage between 2 signalized U-turns for quick access to and from Route 22
   East and West.
- Side street access via Mountain Pkwy to the residential population on the South side of Route 22 without the need to travel on Route 22.
- Pylon Signage
- Parking: 29 spaces
- Co Tenants: Red Wing Shoes & Financial Resources Federal Credit Union
- Area Retailers Include: Walgreens, Starbucks, White Castle, Dunkin Donuts, Taco Bell, Harbor Freight Tools, Mattress Firm, Public Storage, Bassett Furniture, Ashley Home Store, Family Care, D&R Boat World, Mavis Discount Tire, and more...
- Utilities: Public Water, Sewer, Natural Gas
- Zoning: RHC (Regional Highway Commercial)
- Zoning Map: a5d3e3d8-fa3b-4d29-b26e-7c9153f37a58.pdf (greenbrooktwp.org)
- Zoning Code: <a href="https://www.greenbrooktwp.org/">https://www.greenbrooktwp.org/</a> readwritedata/ file depot/879360d9-8a02-43e7-8730-1576ff94d5d9.pdf
- Demos:

| Radius: | Population: | Households: | Median Income: |
|---------|-------------|-------------|----------------|
| 1 Mile  | 9,584       | 3,396       | \$65,549       |
| 2 Mile  | 35,906      | 13,239      | \$76,696       |
| 3 Mile  | 69,442      | 25,512      | \$86,201       |

Source: Demographix 2021

Traffic Count: 47,070 AADT Source: NJDOT 2017