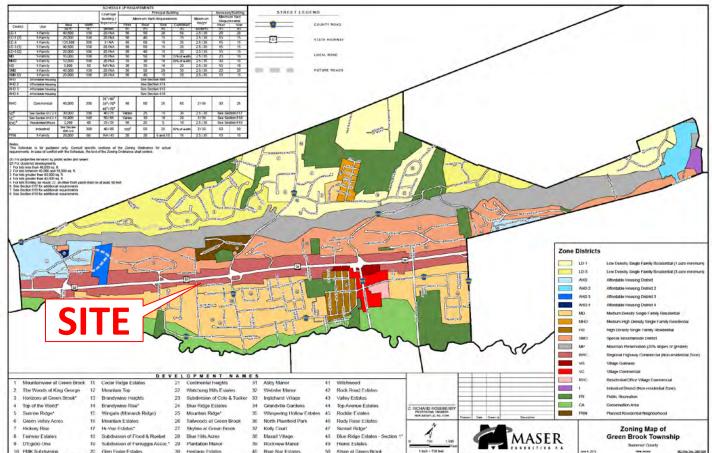

#### **ZONING MAP**

#### 263 Route 22 E, Green Brook Township, Somerset County, NJ

#### **Link to Google Aerial**