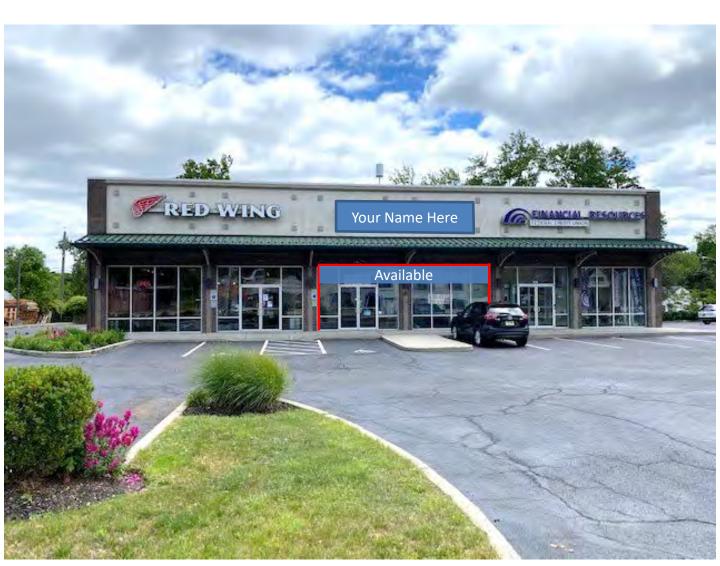

## **SITE PHOTO**

# 263 Route 22 E, Green Brook Township, Somerset County, NJ <u>Link to Google Aerial</u>