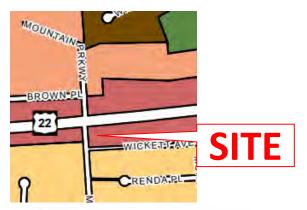

## **LOCATION MAP**

#### 263 Route 22 E, Green Brook Township, Somerset County, NJ

#### Link to Google Aerial