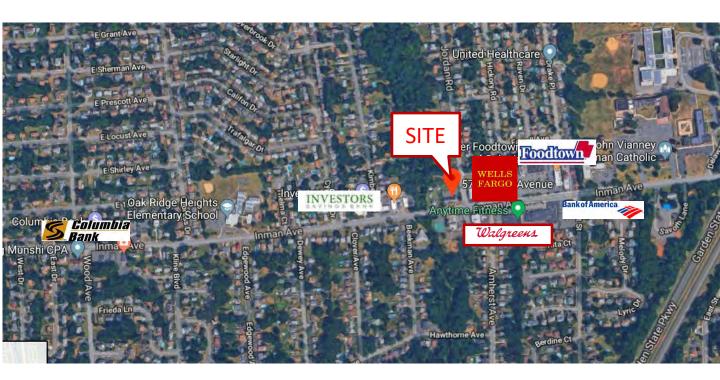

## Eagle Realty USA

Experience Counts!

Colonia (Woodbridge Twp) (Middlesex County, NJ) 576 Inman Ave FOR SALE

- SOLD!!!
- Corner with Traffic Light
- +/- 0.60 Acres
- Area Retailers Include:
- Bank of America, Columbia Bank, Investors Bank, Wells Fargo, Super Foodtown, Anytime Fitness, Dollar Tree, & Walgreens
- For More Information: Call Agent