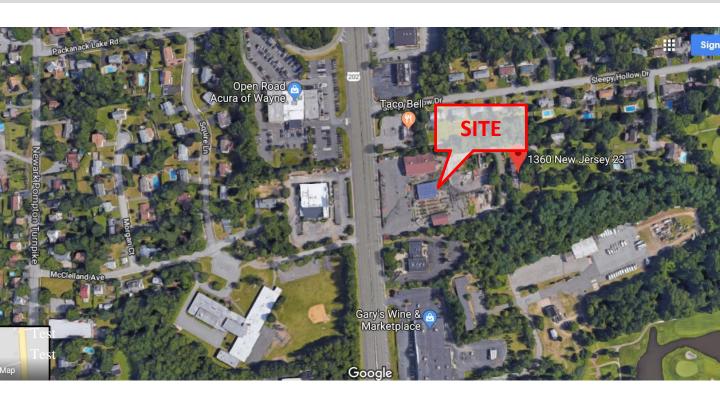

# **Eagle Realty USA**

Experience Counts!

Wayne (Passaic County, NJ) 1360 & 1364 Route 23

## LEASED !!!

- New QuickChek
- +/- 4.72 Acres
- For More Details Call Agent