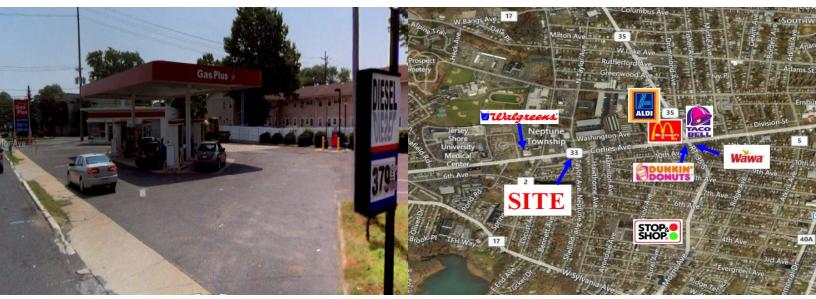

# 1800 Corlies Ave, Neptune Twp (Monmouth County), NJ

- Current Use: Gas Station
- Approved C-Store
- Building Size: +/- 1200 Sq Ft
- Property Size: +/- 0.62 Acres
- Traffic Counts: Over 18,800 ADT
- Taxes: \$12,992.69 (2013)
- Area Retailers Include:

- Asking Lease Price: Call for Details
- Asking Sale Price: Call for Details

| Demographics              | 1 Mile   | 2 Mile   | 3 Mile    |
|---------------------------|----------|----------|-----------|
| Total Population:         | 17,198   | 51,652   | 83,423    |
| Total Households:         | 6,594    | 21,286   | 34,551    |
| Average Household Income: | \$59,693 | \$71.375 | \$79,583  |
|                           |          |          | 2013 Esri |