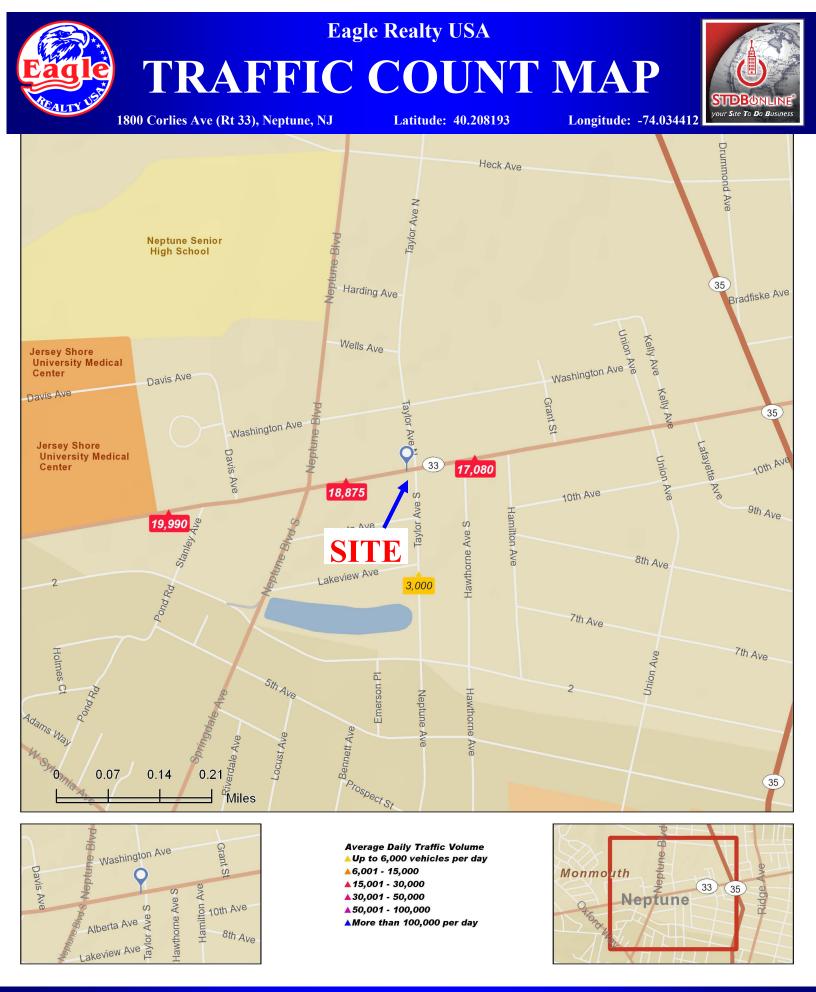

# 1800 Corlies Ave, Neptune Twp (Monmouth County), NJ

- Current Use: Gas Station
- Approved C-Store
- Building Size: +/- 1200 Sq Ft
- Property Size: +/- 0.62 Acres
- Traffic Counts: Over 18,800 ADT
- Taxes: \$12,992.69 (2013)
- Area Retailers Include:

## **Eagle Realty USA**

1800 Corlies Ave (Rt 33), Neptune, NJ

Latitude: 40.208193

Longitude: -74.034412