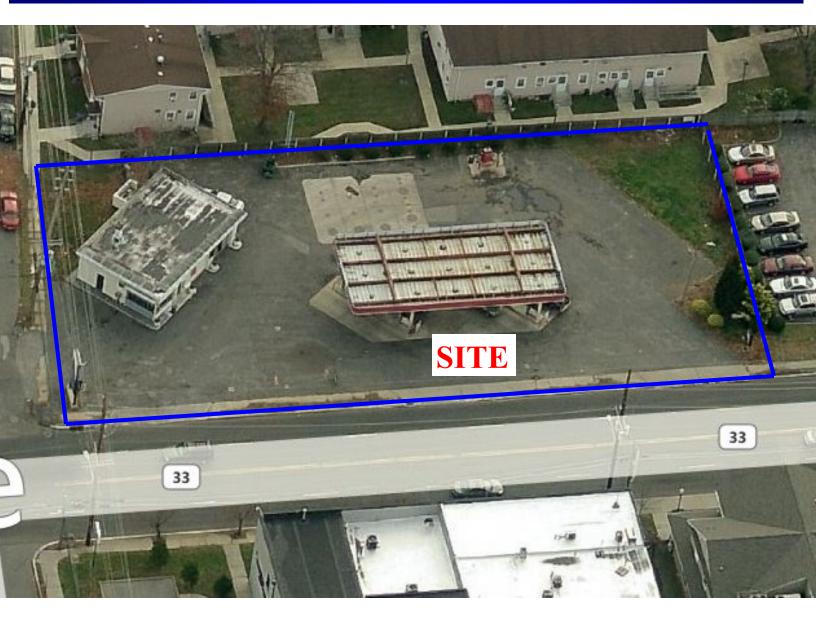

8   | 51,652   | 83,423    |
| Total Households:         | 6,594    | 21,286   | 34,551    |
| Average Household Income: | \$59,693 | \$71.375 | \$79,583  |
|                           |          |          | 2013 Esri |

### **Eagle Realty USA**

Licensed Real Estate Broker 410 Route 10 West Ledgewood, NJ 07852 "We Close Deals... That's the Bottom Line"

For More Information Please Contact: Michael D. Clark Sales-Associate

973-598-1500 Ext 13 973-214-1798 Mike@EagleRealtyUSA.net

#### Gary J. Drechsel, Sr.

Member—Broker of Record 973-598-1500 Ext 11 973-713-7700 Gary@EagleRealtyUSA.net



## **Eagle Realty USA**



1800 Corlies Ave (Rt 33), Neptune, NJ

Latitude: 40.208193

Longitude: -74.034412





## Eagle Realty USA

# **CLOSE AERIAL**



Latitude: 40.208193

Longitude: -74.034412