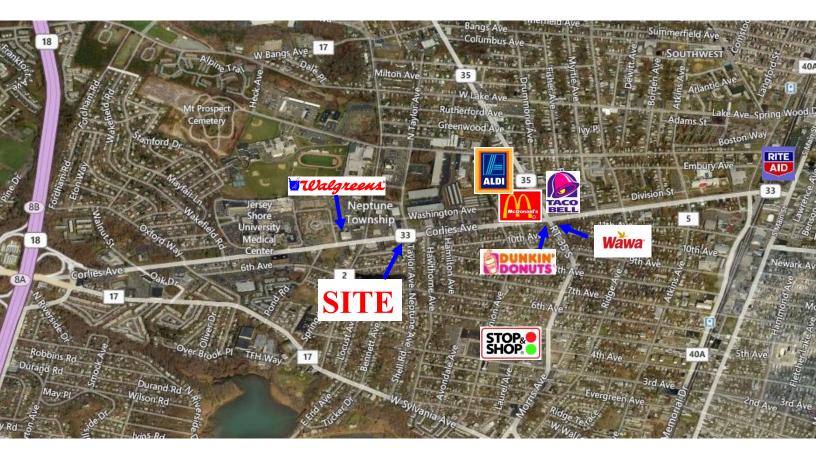

# 1800 Corlies Ave, Neptune Twp (Monmouth County), NJ

- Current Use: Gas Station
- Approved C-Store
- Building Size: +/- 1200 Sq Ft
- Property Size: +/- 0.62 Acres
- Traffic Counts: Over 18,800 ADT
- Taxes: \$12,992.69 (2013)
- Area Retailers Include:

- Asking Lease Price: Call for Details
- Asking Sale Price: Call for Details

| Demographics              | 1 Mile   | 2 Mile   | 3 Mile    |
|---------------------------|----------|----------|-----------|
| Total Population:         | 17,198   | 51,652   | 83,423    |
| Total Households:         | 6,594    | 21,286   | 34,551    |
| Average Household Income: | \$59,693 | \$71.375 | \$79,583  |
|                           |          |          | 2013 Esri |