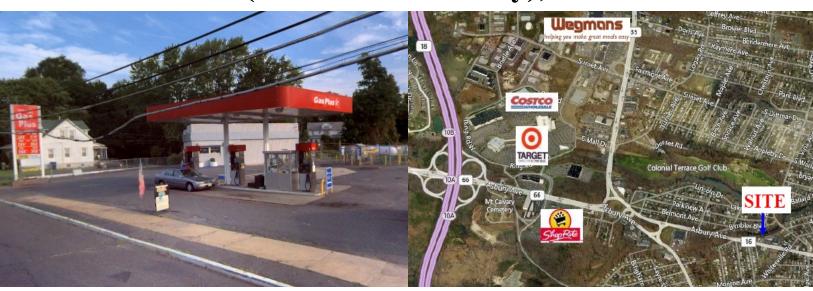

## **AERIAL**

Longitude: -74.028268

1729 Asbury Ave, Neptune Twp, NJ Latitude: 40.224147

Brower Blvd nelþing you make great meals easy Bendermere Ave 18 Sunset Ave Sunset Ave S Dittmar D **TARGET** Ringer Colonial Terrace Golf Club 10A 66 Asbury Ave Mt Calvary Belmont Ave 10A Bimbler Blv Asbury Ave Neptune Blvd. merfield Ave Columbus Ave w Bangs Milton Ave ==