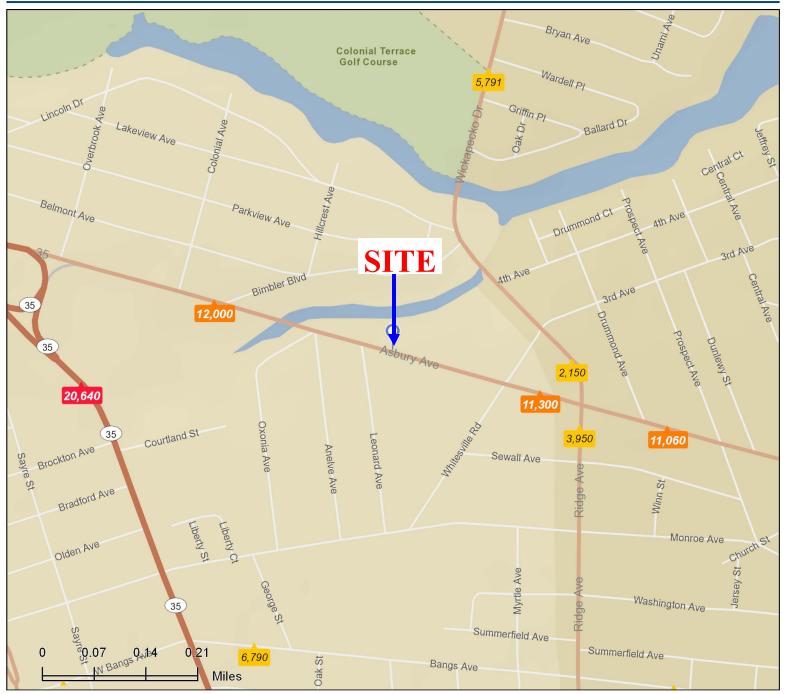

## TRAFFIC COUNT MAP

1729 Asbury Ave, Neptune Twp, NJ

Latitude: 40.224147

Longitude: -74.028268

Average Daily Traffic Volume

Lup to 6,000 vehicles per day

**▲**6,001 - 15,000

**▲** 15,001 - 30,000

▲30,001 - 50,000

▲50,001 - 100,000

▲More than 100,000 per day