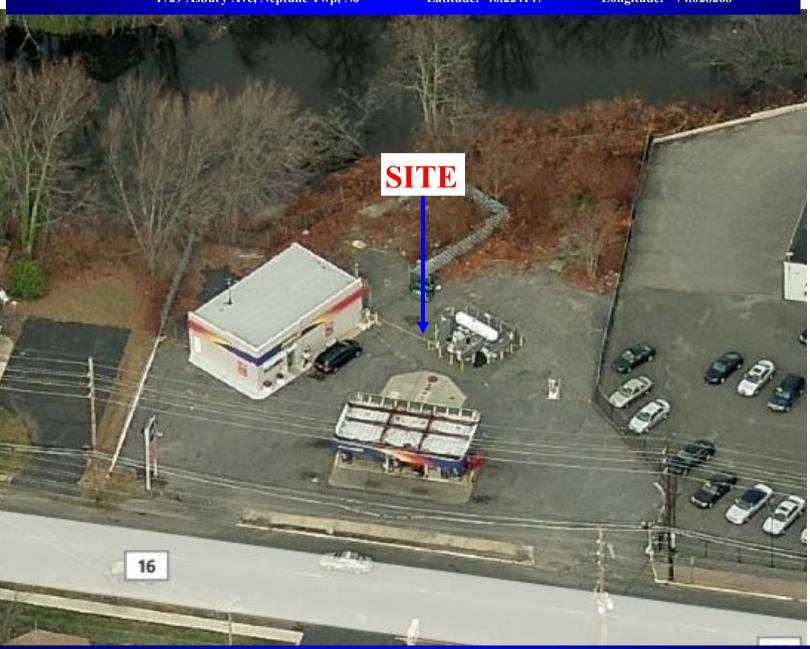

## **CLOSE AERIAL**

1729 Asbury Ave, Neptune Twp, NJ Latitude: 40.224147 Longitude: -74.028268

All information is from sources deemed reliable but is not guaranteed and is subject to errors, omissions, change of price and / or terms, prior sale, lease or withdrawal without notice. Broker is not liable for the accuracy of any information provided herein, and all information should be independently verified prior to entering into any binding agreements.