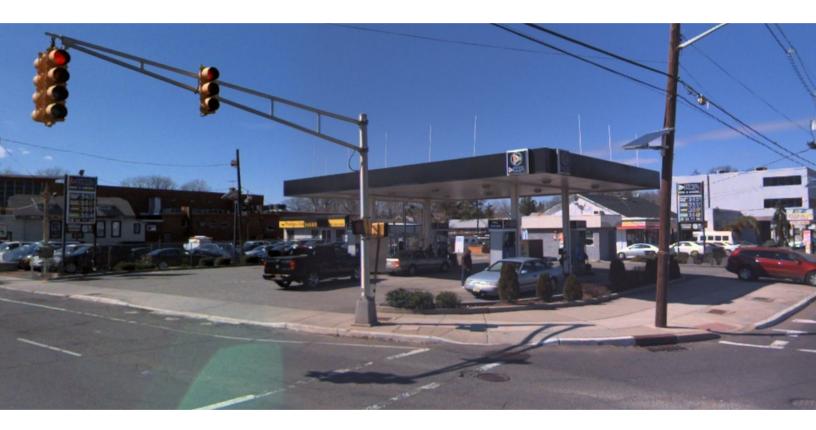

## 2 W. St. George Ave, Linden (Union County), NJ

- **Property Size +/- 0.22 Acres**
- Zoned: C-2
- **Traffic Counts:** 
  - Wood Ave: 18,000 ADT
  - St George Ave: 24,520 ADT
- Taxes (2013): \$16,748.57
- Building Size: +/- 300 sq ft
- **Current Use: Gas Station**
- **Area Retailers Include:**