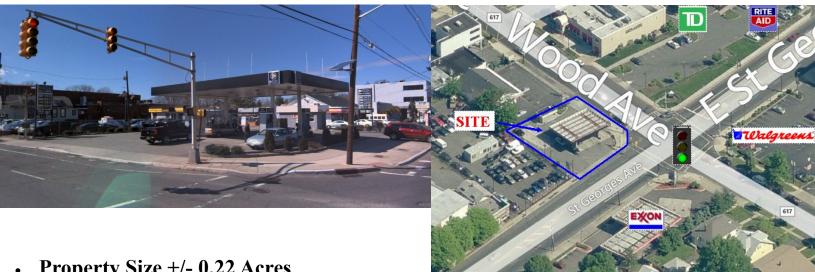

## 2 W. St. George Ave, Linden (Union County), NJ

- **Property Size +/- 0.22 Acres**
- Zoned: C-2
- **Traffic Counts:** 
  - Wood Ave: 18,000 ADT
  - St George Ave: 24,520 ADT
- Taxes (2013): \$16,748.57
- Building Size: +/- 300 sq ft
- **Current Use: Gas Station**
- **Area Retailers Include:**