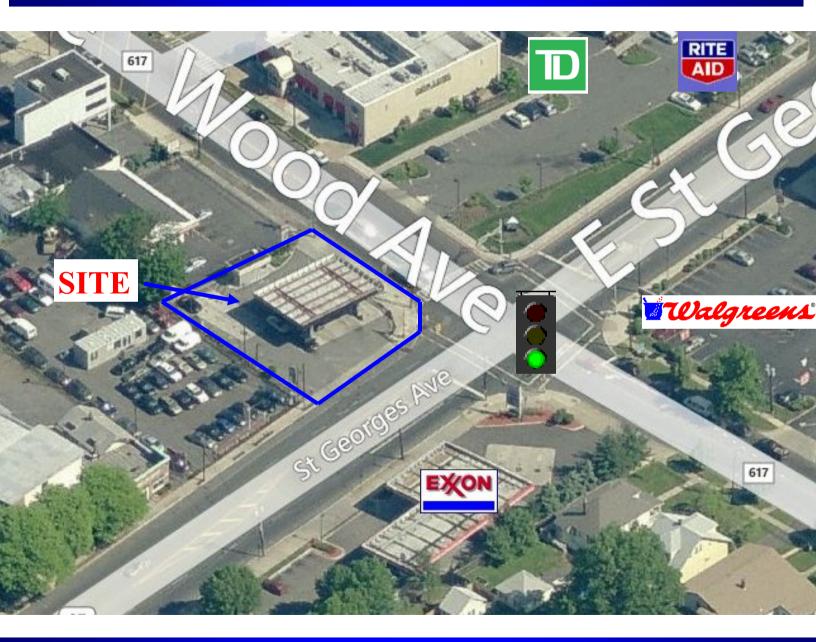

## 2 W. St. George Ave, Linden (Union County), NJ

- **Property Size +/- 0.22 Acres**
- Zoned: C-2
- **Traffic Counts:** 
  - Wood Ave: 18,000 ADT
  - St George Ave: 24,520 ADT
- Taxes (2013): \$16,748.57
- Building Size: +/- 300 sq ft
- **Current Use: Gas Station**
- **Area Retailers Include:**