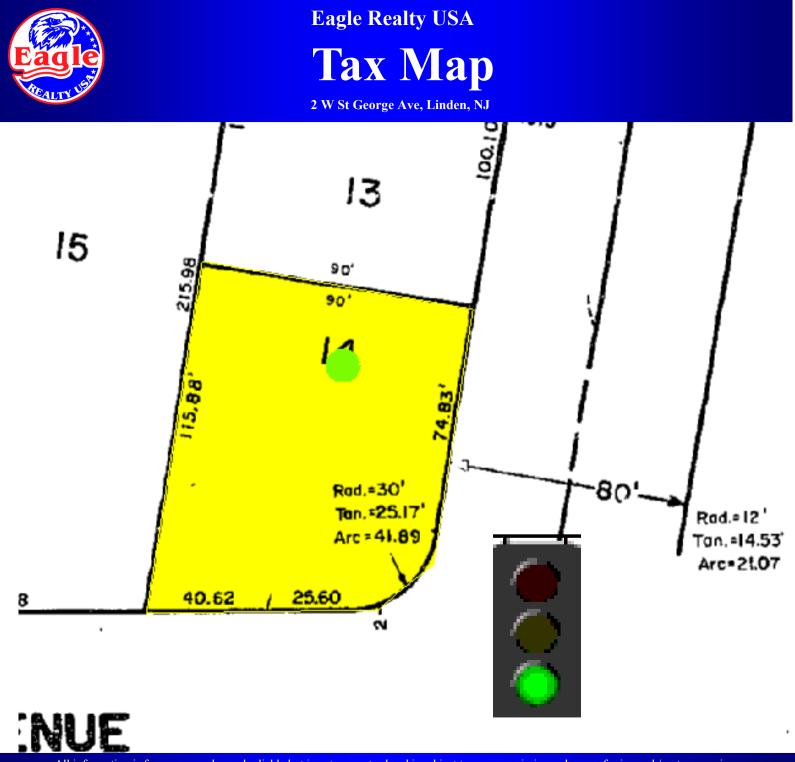

## 2 W. St. George Ave, Linden (Union County), NJ

- **Property Size +/- 0.22 Acres**
- Zoned: C-2
- **Traffic Counts:** 
  - Wood Ave: 18,000 ADT
  - St George Ave: 24,520 ADT
- Taxes (2013): \$16,748.57
- Building Size: +/- 300 sq ft
- **Current Use: Gas Station**
- **Area Retailers Include:**