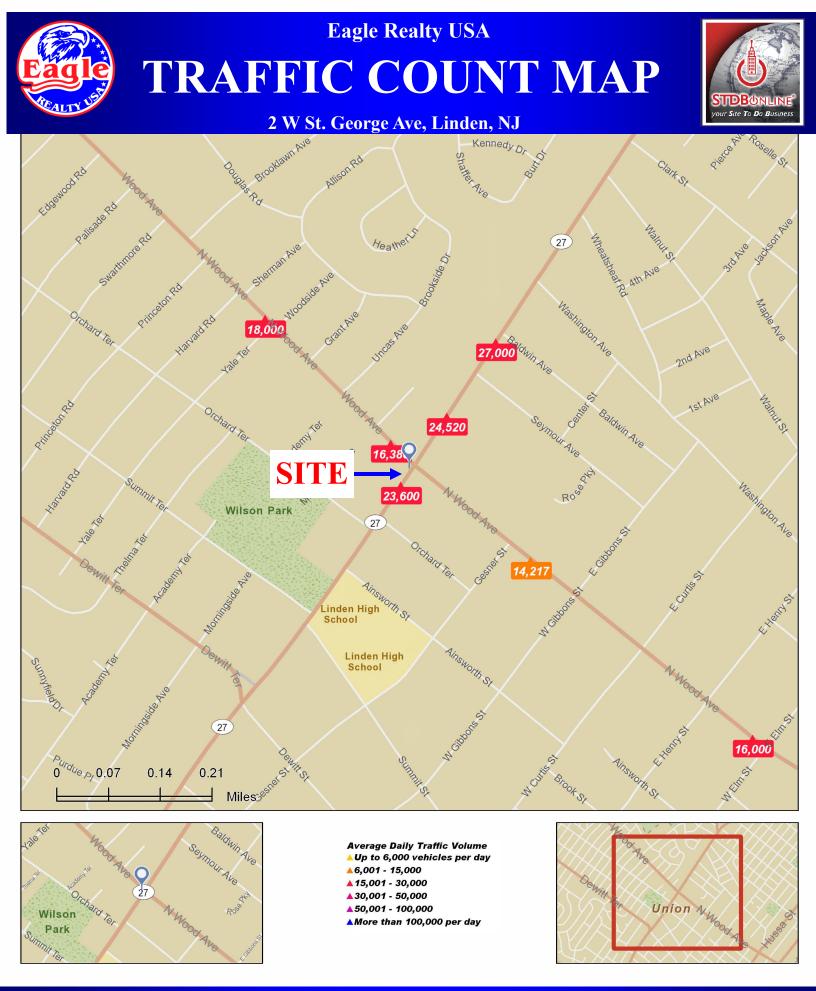

## 2 W. St. George Ave, Linden (Union County), NJ

- **Property Size +/- 0.22 Acres**
- Zoned: C-2
- **Traffic Counts:** 
  - Wood Ave: 18,000 ADT
  - St George Ave: 24,520 ADT
- Taxes (2013): \$16,748.57
- Building Size: +/- 300 sq ft
- **Current Use: Gas Station**
- **Area Retailers Include:**