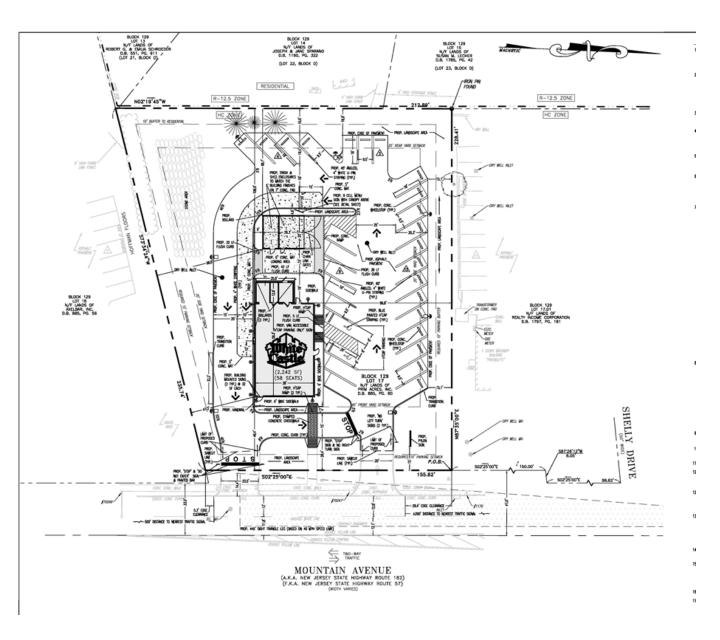

# SITE PLAN

Hackettstown (Warren County, NJ) 310 Mountain Avenue

### **FOR LEASE**

- LEASED !
- Building Size: +/- 2,242 Sq Ft with Drive Thru
- +/- 29 Parking Spaces
- Zoning: HC Highway Commercial
- Lease Price: Call for Details
- Area Retailers Include: Target, Wal-Mart, McDonalds, Burger King, KFC, Lowes, Home Depot, Shop Rite, Kohls, Advanced Auto, STS, PNC Bank, Rite Aid, Dunkin Donuts