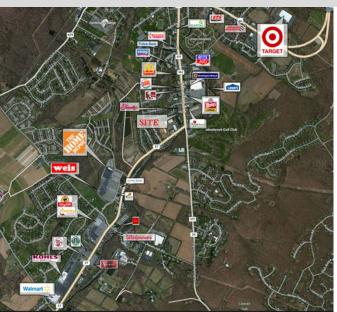

### **FOR LEASE**

- LEASED !
- Building Size: +/- 2,242 Sq Ft with Drive Thru
- +/- 29 Parking Spaces
- Zoning: HC Highway Commercial
- Lease Price: Call for Details
- Area Retailers Include: Target, Wal-Mart, McDonalds, Burger King, KFC, Lowes, Home Depot, Shop Rite, Kohls, Advanced Auto, STS, PNC Bank, Rite Aid, Dunkin Donuts

Hackettstown (Warren County, NJ) 310 Mountain Avenue

## FOR LEASE

All information is from sources deemed reliable but is not guaranteed and is subject to errors, omissions, change of price and / or terms, prior sale, lease or withdrawal without notice. Broker is not liable for the accuracy of any information provided herein, and all information should be independently verified prior to entering into any binding agreements.