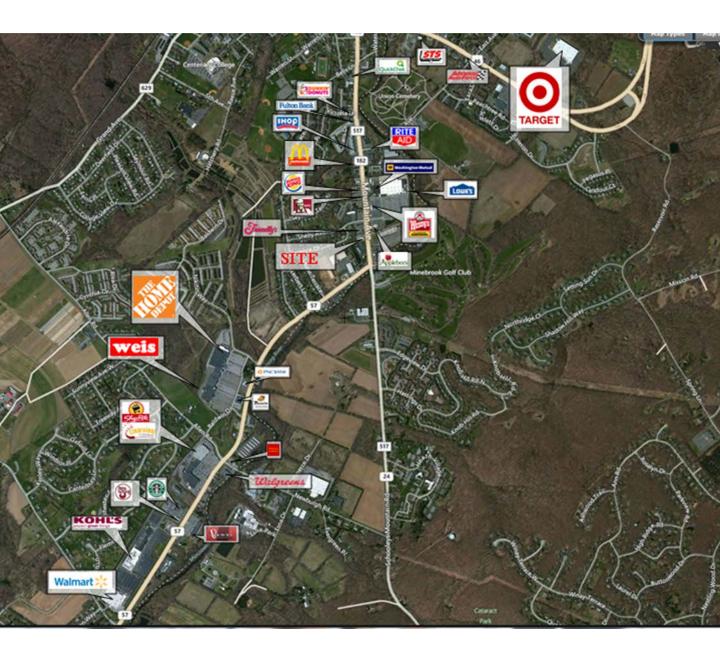

### **FOR LEASE**

- LEASED !
- Building Size: +/- 2,242 Sq Ft with Drive Thru
- +/- 29 Parking Spaces
- Zoning: HC Highway Commercial
- Lease Price: Call for Details
- Area Retailers Include: Target, Wal-Mart, McDonalds, Burger King, KFC, Lowes, Home Depot, Shop Rite, Kohls, Advanced Auto, STS, PNC Bank, Rite Aid, Dunkin Donuts

### Hackettstown (Warren County, NJ) 310 Mountain Avenue