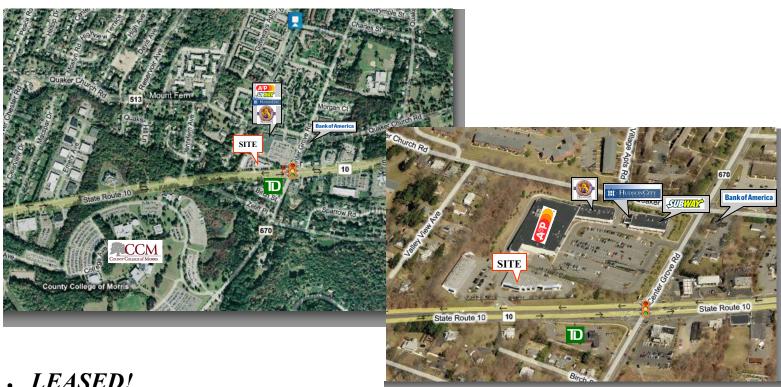

## **540 Route 10** Randolph, Morris County, NJ

## LEASED!

- Space Available: +/- 5,395 Sq Ft
- Located at the traffic controlled intersection of Route 10 and Center Grove Road
- Area Tenants Include: A&P, TD Bank, Bank of America, Hudson City Bank, Cluck U Chicken, and Subway
- Zoned B-2
- Permitted Uses Include: Retail and Service business, Business and Professional offices, Banks, and Restaurants