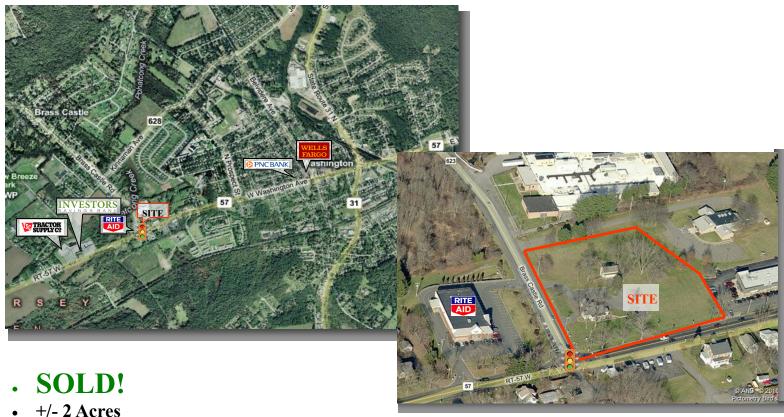

## **350 Route 57** Washington, Warren County, NJ

- Located at the traffic controlled intersection of Route 57 and Brass Castle Road
- Brass Castle Road is a major feeder road connecting Route 57 and Route 519
- Area Tenants Include: Quick Chek, Rite Aid, PNC Bank, Investors Savings Bank, **Wells Fargo and Tractor Supply Company**
- **Zoned GC**
- Permitted Uses Include: Banks, Retail, Business and Professional Offices, and Restaurants